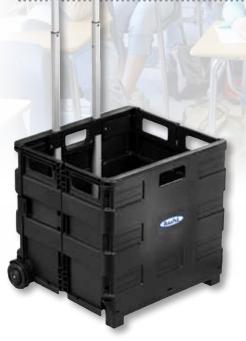

### **EZCRATE** \$39.75

Portable Rolling Crate with Extendable Handle

- Extendable easy grip aluminum handle
- 16"W x 13"D X 15.5" H basket
- Top of handle to bottom of crate is 33"
- (2) non-marring casters
- Folds flat for easy storage
- Light weight durable plastic construction