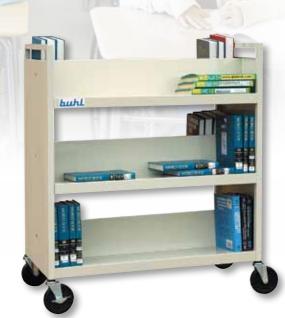

### BTDS-6 \$499.00

- 3-Shelf 6 Bin Utility Cart
- Double slanted shelves provide 6½" deep shelf on each side
- Durable powder coat finish
- 5" non-marring casters (2 locking)
- 37"W x 18"D x 43"H
- Space between shelves: 12"