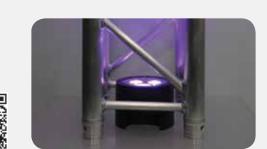

Wedge<sup>™</sup> Tri is a triangle-shaped, DMX-controllable LED wash light designed to fit inside triangular truss systems from most manufacturers. It fits perfectly inside TRUSST® Goal Post and Arch Kit truss systems and easily attaches to 35mm truss using M10 or M12 threaded rig points. Control static colors and automated programs with the included IRC remote, or use the built-in digital display to easily create any color without DMX.

- DMX Channels: 3 or 8
- Light Source: 3 LEDs (tri-color RGB) 3 W (1,050 mA), 50,000 hours
- Weight: 1.4 lb (0.6 kg)
- Size: 4.3 x 4.3 x 4.1 in (108 x 108 x 104 mm)

Combine 6 LED Colors in 1

W

6-Color

**LEDs** 