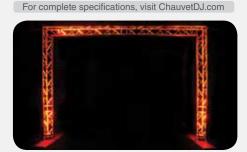

Wedge<sup>™</sup> Tri is a triangle-shaped, DMX-controllable LED wash light designed to fit inside triangular truss systems from most manufacturers. It fits perfectly inside TRUSST® Goal Post and Arch Kit truss systems and easily attaches to 35mm truss using M10 or M12 threaded rig points. Control static colors and automated programs with the included IRC remote, or use the built-in digital display to easily create any color without DMX.