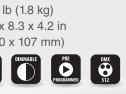

## • DMX Channels: 4 or 8

• Light Source: 6 LEDs (guad-color RGBA) 5 W (2 A), 50,000 hours

- Weight: 4 lb (1.8 kg)
- Size: 8.8 x 8.3 x 4.2 in (224 x 210 x 107 mm)

For complete specifications, visit ChauvetDJ.com