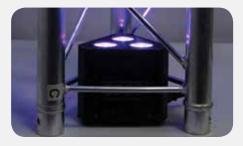

Wedge<sup>™</sup> Tri is a triangle-shaped, DMX-controllable LED wash light designed to fit inside triangular truss systems from most manufacturers. It fits perfectly inside TRUSST® Goal Post and Arch Kit truss systems and easily attaches to 35mm truss using M10 or M12 threaded rig points. Control static colors and automated programs with the included IRC remote, or use the built-in digital display to easily create any color without DMX.

- DMX Channels: 3 or 8
- Light Source: 3 LEDs (tri-color RGB) 3 W (1,050 mA), 50,000 hours
- Weight: 1.4 lb (0.6 kg)
- Size: 4.3 x 4.3 x 4.1 in (108 x 108 x 104 mm)

Combine 6 LED Colors in 1

W

6-Color

**LEDs** 