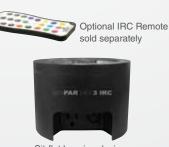

## SlimPAR<sup>™</sup> Quad 6 IRC

SlimPAR<sup>™</sup> Quad 6 IRC is a low-profile, high-power wash light with six quad-color (RGBA) LEDs, which eliminate multicolored shadows and provide a smooth, even output. The optional IRC infrared remote control allows simple operation and eliminates the hassle of programming.

**Optional IRC Remote** sold separately

32