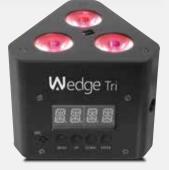

Wedge<sup>™</sup> Tri is a triangle-shaped, DMX-controllable LED wash light designed to fit inside triangular truss systems from most manufacturers. It fits perfectly inside TRUSST® Goal Post and Arch Kit truss systems and easily attaches to 35mm truss using M10 or M12 threaded rig points. Control static colors and automated programs with the included IRC remote, or use the built-in digital display to easily create any color without DMX.

- DMX Channels: 3 or 8
- Light Source: 3 LEDs (tri-color RGB) 3 W (1,050 mA), 50,000 hours
- Weight: 1.4 lb (0.6 kg)
- Size: 4.3 x 4.3 x 4.1 in (108 x 108 x 104 mm)

Combine 6 LED Colors in 1

W

6-Color

**LEDs** 