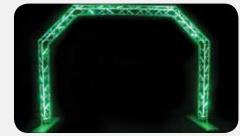

Wedge<sup>™</sup> Tri is a triangle-shaped, DMX-controllable LED wash light designed to fit inside triangular truss systems from most manufacturers. It fits perfectly inside TRUSST® Goal Post and Arch Kit truss systems and easily attaches to 35mm truss using M10 or M12 threaded rig points. Control static colors and automated programs with the included IRC remote, or use the built-in digital display to easily create any color without DMX.