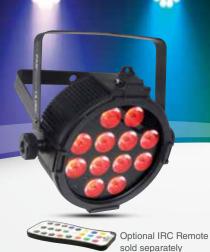

## SlimPAR<sup>™</sup> Quad 6 IRC

SlimPAR<sup>™</sup> Quad 6 IRC is a low-profile, high-power wash light with six quad-color (RGBA) LEDs, which eliminate multicolored shadows and provide a smooth, even output. The optional IRC infrared remote control allows simple operation and eliminates the hassle of programming.

**Optional IRC Remote** sold separately

32