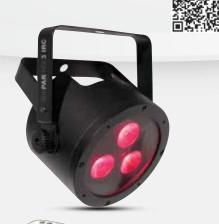

SlimPAR™ HEX 3 IRC is a low-profile LED Par with 6-in-1 LED technology (RGBAW+UV) and built-in infrared remote control capability. The sit-flat housing hugs the floor and features power and DMX outlets on the side, while 6-in-1 LED technology generates a broad spectrum of colors and achieve natural looking color temperatures. For wireless operation and control, use the optional IRC remote for point-andshoot operation of static colors and automated programs.

- DMX Channels: 6, 8 or 12
- Light Source: 3 LEDs (six-color RGBAW+UV) 7 W (2.4 A), 50,000 hours
- Weight: 3.6 lb (1.7 kg)
- Size: 8.3 x 7.4 x 4.3 in (210 x 187 x 108 mm)

For complete specifications, visit ChauvetDJ.com