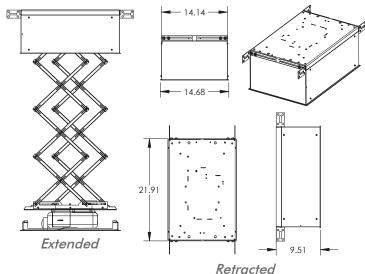

DRAWINGS & SPECIFICATIONS

| Model    | Form factor   | Max. Projector Size    |
|----------|---------------|------------------------|
| IBL-1522 | 16" OC joists | 12.5″w x 18.5″l x 11″h |
| IBL-2424 | 2' x 2'       | 19.0″w x 19.0″l x 11″h |

(12)

DISPLAY DEVICES

Design . Engineering . Manufacturing

Dimensions and specifications subject to change.

14.68"w x 21.80"d x 9.50" - 16.00"h (adjustable)

(Not Including Projector)

IBL-1522 60 lbs. IBL-2424 66 lbs.

(Plenum covers adjusted to minimum height)

Metric conversion: inches x 25.4

WWW.DISPLAYDEVICES.COM SALES@DISPLAYDEVICES.COM PHONE: 877.862.6865 FAX: 303.412.9346