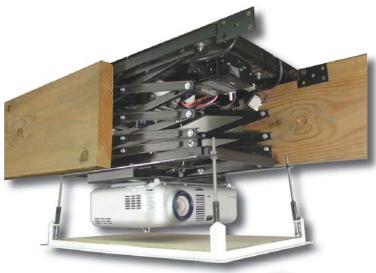

## **IBL Lift Series**

The IBL is the ideal projector lift for the cost-conscious customer, or when ceiling space is limited.

- Lowering distance 39"
- Weight capacity 35 lbs.
- Two popular closure configurations:
  - Drywall ceiling with 16" on-center floor joists
    Ceiling Tile: 2' x 2'
- Three positions: stowed, show, and service
- Integrated plenum housing and closure system
- Position repeatable to better than 1/16"
- Cable management system
- Lift mounts to joists or structural ceiling
- Whisper-quiet operation
- Includes wired hand-held remote
- Options: IR and RF control, cable prewire package

- Contact closure operation
- Safety belt for earthquake standards
- Plenum housing adjusts to accommodate projectors with vertical height of 4" to 11"
- Power requirements: 110V, 0.6 amp
- Digital electronics with self diagnostics
- Programmable show and service positions
- Requires Display Devices projector mount adapter
- Universal mount included
- Pre-packaged / IN STOCK
- Shipping weight: 70 lbs.
- 1 year warranty