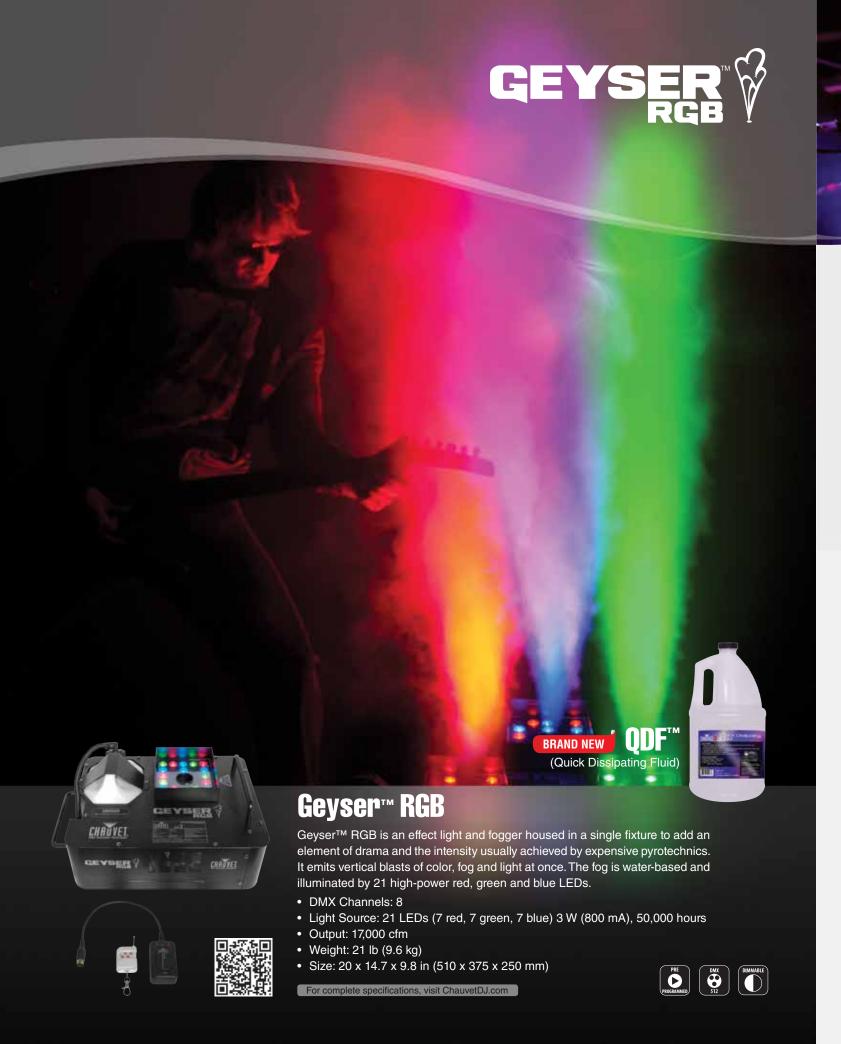

## **Hurricane™ 1800 Flex**

Hurricane™ 1800 Flex is a water-based fogger featuring DMX control and the ability to direct the fog upward, downward or in a straightforward orientation within a 180-degree angle range. Hurricane™ 1800 Flex comes with a low-fluid indicator and automatically shuts down when out of fluid to prevent damage to the unit. A wired timer remote (FC-T) is a standard feature and a wireless remote is also available.