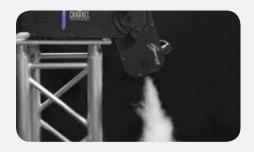

Hurricane™ Haze 2D is a water-based haze machine with continuous output and a digital display to set DMX and stand-alone functions. It features a low-fluid indicator, adjustable speed of blower output, and a nozzle to direct haze where needed. A wired, timer remote with a storage compartment is included.