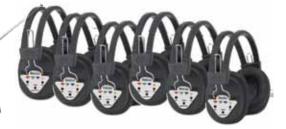

### HH/6-BT \$540.00

- (6) W901-MULTI multi-channel wireless headphones
- (1) W900-BLTM multi-channel wireless Bluetooth transmitter
- (1) Steel headphone rack

#### W6-BT \$474.00

- (6) W901-MULTI multi-channel wireless headphones
- (1) W900-BLTM multi-channel wireless Bluetooth transmitter

#### LCP/12/901BT \$849.00

- (12) W901-MULTI multi-channel wireless headphones
- (1) W900-BLTM multi-channel wireless Bluetooth transmitter
- (1) Lockable carry case (lock not included)