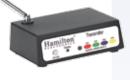

#### **NEW BLUETOOTH WIRELESS SYSTEMS!**

Turn any audio environment into a completely wireless experience. New built-in Bluetooth technology allows you to connect your tablet, mobile device or any unit with Bluetooth capabilities to the wireless transmitter. The audio is then transmitted to an unlimited number of wireless headphones.

### HH/6-BT \$540.00

- (6) W901-MULTI multi-channel wireless headphones
- (1) W900-BLTM multi-channel wireless Bluetooth transmitter
- (1) Steel headphone rack

#### W6-BT \$474.00

- (6) W901-MULTI multi-channel wireless headphones
- (1) W900-BLTM multi-channel wireless Bluetooth transmitter

#### LCP/12/901BT \$849.00

- (12) W901-MULTI multi-channel wireless headphones
- (1) W900-BLTM multi-channel wireless Bluetooth transmitter
- (1) Lockable carry case (lock not included)