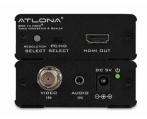

#### AT-HD42

Converts HDMI to VGA. Not HDCP compliant – doesn't support pre-recorded HDMI sources such as Blu-ray and setton boxes

#### Atlona Advantages

AUDIO DE-EMBEDDING De-embeds PCM audio from HDMI to 2-channel audio on a 3.5 mm jack

DIGITAL TO ANALOG CONVERSION Allows use of HDMI sources with analog displays