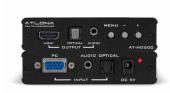

#### AT-HD500

Just like the AT-HD510VGA, it easily and reliably connects a VGA PC to an HDMI display, but without a local monitor output. It automatically scales most native display resolutions up to 1080p or 1920x1200. Ideal for laptops.

#### Atlona Advantages

FULL AUDIO SUPPORT Embeds audio with VGA onto HDMI. Outputs to HDMI, TOSLink and 3.5 mm jacks

#### COMPREHENSIVE PICTURE CONTROL

Allows adjustment of contrast, brightness, hue, saturation, sharpness, RGB (color balance) level, and aspect ratio size