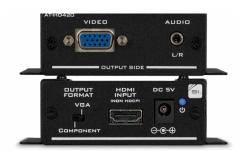

#### AT-PC530

Converts DVI to VGA.

#### Atlona Advantages

IMAGE ENHANCEMENT Allows adjustments of output resolution, color, brightness, and other video settings

DVI LOOP-OUT Allows connection to a local DVI monitor plus a separate VGA display

COMPATIBILITY AT-PC530 is not compatible with Mac computers