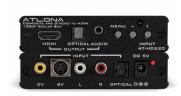

#### AT-HD520

Easily converts and scales NTSC/PAL video to native resolution of HDMI display to match display to composite and S-video inputs

#### Atlona Advantages

FULL AUDIO SUPPORT Embeds analog audio onto HDMI via 3.5 mm jacks

POWERFUL SCALING Automatically detects preferred resolution of connected HDMI high-definition display and scales video. Supports resolutions up to 1920x1200

IMAGE PREFERENCES Allows adjustments of output resolution, color, brightness, and other video settings