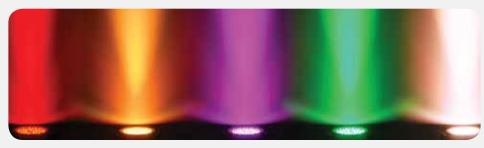

## SlimPAR™ 64

SlimPAR™ 64 houses 180 red, green and blue LEDs in a slim casing that fits almost anywhere. This efficient wash light is controllable in 3- or 7-channel DMX mode. Or for use on the fly, activate pulse effects at variable speed or built-in automated and soundactivated programs. For added convenience, it offers static colors and RGB color mixing with or without DMX control, while built-in power linking simplifies setup and tear down.

- DMX Channels: 3 or 7
- Light Source: 180 LEDs (60 red, 60 green, 60 blue) 0.25 W (20 mA), 100,000 hours
- Weight: 2.8 lb (1.3 kg)
- Size: 9.7 x 11.1 x 2.5 in (246 x 282 x 64 mm)

SlimPAR™ 56 IRC IP

SlimPAR™ 56 IRC IP is an excellent RGB LED Par for outdoor events. No need to worry if your unit gets wet during an outdoor event or has a drink spilled on it: its IP65 rating ensures strong resistance to harsh environmental conditions. Create customized light shows in 3- or 7-channel DMX mode. Or, for added convenience, wireless remote control is available using the optional IRC remote.