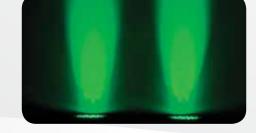

## SlimPAR™ 64

SlimPAR™ 64 houses 180 red, green and blue LEDs in a slim casing that fits almost anywhere. This efficient wash light is controllable in 3- or 7-channel DMX mode. Or for use on the fly, activate pulse effects at variable speed or built-in automated and soundactivated programs. For added convenience, it offers static colors and RGB color mixing with or without DMX control, while built-in power linking simplifies setup and tear down.