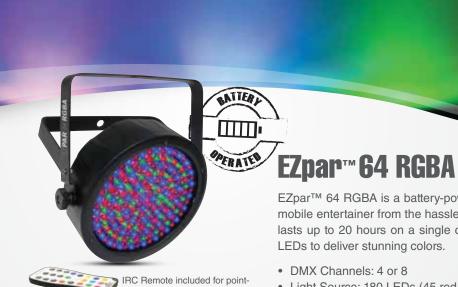

and-shoot wireless control

- DMX Channels: 4 or 8
- Light Source: 180 LEDs (45 red, 45 green, 45 blue, 45 amber) 0.25 W (20 mA),
- Weight: 4 lb (1.9 kg)
- Size: 10.8 x 10.8 x 2.6 in (276 x 275 x 66 mm)

For complete specifications, visit ChauvetDJ.com