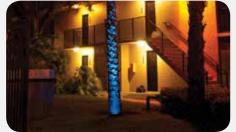

- DMX Channels: 3 or 7
- Light Source: 180 LEDs (60 red, 60 green, 60 blue) 0.25 W (20 mA), 100,000 hours
- Weight: 2.8 lb (1.3 kg)
- Size: 9.7 x 11.1 x 2.5 in (246 x 282 x 64 mm)

SlimPAR™ 56 IRC IP

SlimPAR™ 56 IRC IP is an excellent RGB LED Par for outdoor events. No need to worry if your unit gets wet during an outdoor event or has a drink spilled on it: its IP65 rating ensures strong resistance to harsh environmental conditions. Create customized light shows in 3- or 7-channel DMX mode. Or, for added convenience, wireless remote control is available using the optional IRC remote.