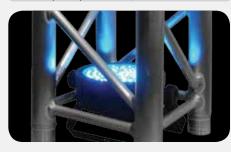

- DMX Channels: 3 or 7
- Light Source: 180 LEDs (60 red, 60 green, 60 blue) 0.25 W (20 mA), 100,000 hours
- Weight: 2.8 lb (1.3 kg)
- Size: 9.7 x 11.1 x 2.5 in (246 x 282 x 64 mm)

SlimPAR™ 56 IRC IP

SlimPAR™ 56 IRC IP is an excellent RGB LED Par for outdoor events. No need to worry if your unit gets wet during an outdoor event or has a drink spilled on it: its IP65 rating ensures strong resistance to harsh environmental conditions. Create customized light shows in 3- or 7-channel DMX mode. Or, for added convenience, wireless remote control is available using the optional IRC remote.