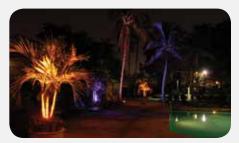

- DMX Channels: 3 or 7
- Light Source: 180 LEDs (60 red, 60 green, 60 blue) 0.25 W (20 mA), 100,000 hours
- Weight: 2.8 lb (1.3 kg)
- Size: 9.7 x 11.1 x 2.5 in (246 x 282 x 64 mm)

SlimPAR™ 56 IRC IP

SlimPAR™ 56 IRC IP is an excellent RGB LED Par for outdoor events. No need to worry if your unit gets wet during an outdoor event or has a drink spilled on it: its IP65 rating ensures strong resistance to harsh environmental conditions. Create customized light shows in 3- or 7-channel DMX mode. Or, for added convenience, wireless remote control is available using the optional IRC remote.