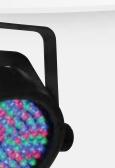

## SlimPAR™ 64

SlimPAR™ 64 houses 180 red, green and blue LEDs in a slim casing that fits almost anywhere. This efficient wash light is controllable in 3- or 7-channel DMX mode. Or for use on the fly, activate pulse effects at variable speed or built-in automated and soundactivated programs. For added convenience, it offers static colors and RGB color mixing with or without DMX control, while built-in power linking simplifies setup and tear down.

- DMX Channels: 3 or 7
- Light Source: 180 LEDs (60 red, 60 green, 60 blue) 0.25 W (20 mA), 100,000 hours
- Weight: 2.8 lb (1.3 kg)
- Size: 9.7 x 11.1 x 2.5 in (246 x 282 x 64 mm)

SlimPAR™ 56 IRC IP

SlimPAR™ 56 IRC IP is an excellent RGB LED Par for outdoor events. No need to worry if your unit gets wet during an outdoor event or has a drink spilled on it: its IP65 rating ensures strong resistance to harsh environmental conditions. Create customized light shows in 3- or 7-channel DMX mode. Or, for added convenience, wireless remote control is available using the optional IRC remote.