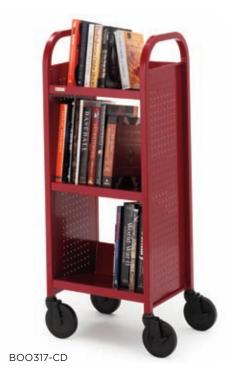

# VOYAGER SERIES BOOK & UTILITY TRUCK

# **BOO317 MOBILE BOOK & UTILITY TRUCK**

## **FEATURES**

- Extra deep shelves are ideal to transport big books, binders, files, and more, while the thin profile allows the truck to be stored at the end of a shelving row or against a wall or desk.
- · Compact construction means the truck is able to ship via UPS, saving money on shipping costs for small orders. Three slanted, single sided shelf design is ideal for wall or desk-side storage and end panels are perforated for added style.
- Easy grip rounded handles and quiet transportation on easy-rolling 5" "Quiet Glide" casters, two with locking brakes, to make it easy to turn and safely travel over thresholds and other obstacles.
- · Sound damping materials under the shelves reduce shelf vibration and noise when empty.
- Durable all-steel construction finished in nine powder paint options for years of reliable strength and shelves are arc welded into place for maximum strength and minimal assembly, all you do is install the casters.
- Constructed from "prime" steel which has a 25% to 35% post-consumer recycled content. Truck is over 95% recyclable at the end of the product life cycle. All steel Bretford book trucks are certified to GREENGUARD Children & Schools Indoor Air Quality standards.

#### **DIMENSIONS**

Overall: 17"w x 14"d x 44"h Distance Between Shelves: 13" Shelf size: 15"w x 12"d Back of Shelf: 5"h