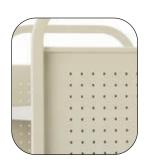

## **FEATURES**

- Extra deep shelves are ideal to transport big books, binders, files, and more, while the thin profile allows the truck to be stored at the end of a shelving row or against a wall or desk.
- · Compact construction means the truck is able to ship via UPS, saving money on shipping costs for small orders. Three slanted, single sided shelf design is ideal for wall or desk-side storage and end panels are perforated for added style.
- Easy grip rounded handles and quiet transportation on easy-rolling 5" "Quiet Glide" casters, two with locking brakes, to make it easy to turn and safely travel over thresholds and other obstacles.
- · Sound damping materials under the shelves reduce shelf vibration and noise when empty.
- Durable all-steel construction finished in nine powder paint options for years of reliable strength and shelves are arc welded into place for maximum strength and minimal assembly, all you do is install the casters.
- Constructed from "prime" steel which has a 25% to 35% post-consumer recycled content. Truck is over 95% recyclable at the end of the product life cycle. All steel Bretford book trucks are certified to GREENGUARD Children & Schools Indoor Air Quality standards.