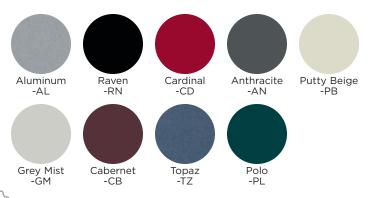

### WEIGHT AND FREIGHT CLASS

42 lbs., Freight class 125, able to ship UPS

Ships assembled in one (1) carton pack, just install the casters

19-1/4" I x 15-1/4" w x 41" d

BOO317-AL Aluminum (metallic) 0 96633 24961 9 BO0317-RN Raven 0 96633 24965 7 BO0317-CD Cardinal 0 96633 24927 5 Anthracite BOO317-AN 0 96633 24962 6 BOO317-PB Putty Beige 0 96633 24966 4 BOO317-GM Grey Mist 0.96633.24964.0 BO0317-CB Cabernet 0 96633 24963 3 0 96633 24968 8 BOO317-T7 Topaz (metallic) BOO317-PL Polo 0 96633 24967 1