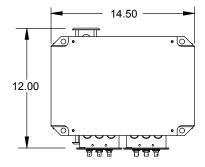

14.50"w x 12.00"d x 9.50"h

FEATURES & BENEFIT

23 lbs.

Metric conversion: inches x 25.4

- Weight capacity: 250 lbs.
- Electronics include power supply, drive motor and hard-wired handheld remote control
- Integrated cable management
- Controlled via contact closure
- Speed: 6° per second
- Power requirements: 110V, 1 amp; 220V, .5 amp
- Pre-wired cable per specified pole length
- Specify flat panel make, model, quantity and orientation
- Requires 2" pole and flat panel mount(s)
- 1 year warranty