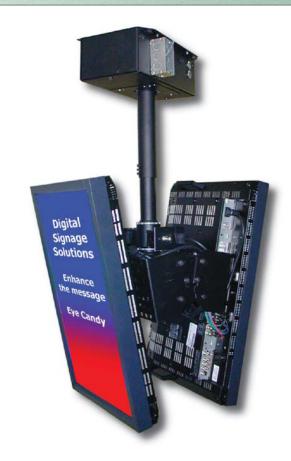

Stop passers-by in their tracks with the Continuous Rotating Ceiling Mount. This unique motorized product can rotate up to four flat panel displays, creating an eye-catching array of digital signage.

- Continuous 360° rotation provides constant movement of flat panel displays
- Utilizes unique technology for cable management
- Accommodates two high-resolution RGBHV signals, AC power and two control serial data lines
- Single and multiple flat panel arrays
- User-defined left or right direction controls
- Includes wired hand-held remote
- Quiet, smooth operation
- · Plenum-rated housing