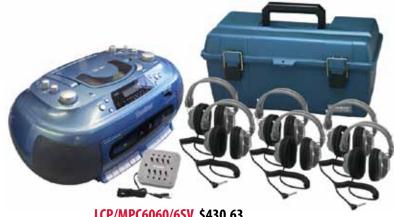

• Big-kid features such as display track number and fast track search function Microphone features ON/OFF for Karaoke function to accompany CD audio

- LCP/MPC6060/6SV \$430.63
- (1) MPC-6060 Stereo System

#### LCP/MPC6060/4SV \$417.17

Same as above except with (4) SC-7V headphones

#### MPC-6060 \$311.46

Dual Cassette, CD, AM/FM

- Fully programmable 20 track CD with repeat play and search
- Records from CD, radio, cassette, or built-in microphone
- 2x high speed dubbing
- Mic input & separate mic volume control
- Variable speed on Cassette