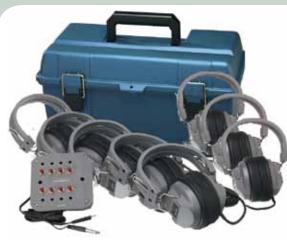

#### LCP/JBP-6SV/HA5 \$182.40

- 6 Station Stereo/Mono Listening Center
- (6) SC-7V Deluxe headphones w/volume control
- (1) Stereo jackbox with individual volume controls
- (1) Lockable carrying case (*lock not included*)

#### LCP/JBP-8SV/HA5 \$204.51 8 Station Stereo Listening Center

Same as above except with (8) SC-7V headphones