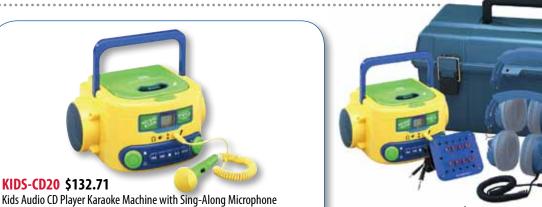

#### LCP/CD20/HA5 \$341.84

**Kids Listening Center** 

- (1) KIDS-CD20 CD media player
- (4) KIDS-SC7V Deluxe blue headphones w/volume control
- (1) Stereo jackbox with individual volume controls
- (1) Lockable carrying case (*lock not included*)

• Big-kid features such as display track number and fast track search function Microphone features ON/OFF for Karaoke function to accompany CD audio

- LCP/MPC6060/6SV \$430.63
- (1) MPC-6060 Stereo System

KIDS-CD20 \$132.71

• (1) 1/4" headphone jack

Colorful CD player includes sing-along microphone

- (6) SC-7V Deluxe headphones w/volume control
- (1) Stereo jackbox with individual volume controls
- (1) Lockable carrying case (lock not included)