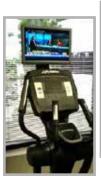

Install the screen in front of your cardio equipment using our adjustable stand or cardio equipment attachable mounts. Users simply plug their headphones into the AXS17TVCX2 controller and select their preferred available TV program.

#### **CARDIO EQUIPMENT TV MOUNTS**

Compatible with all mounts, stands, and consoles.