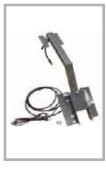

### CAB (CONSOLE ADAPTER BOX)

Control TVs & Cable/Satellite boxes without an attached controller or a handheld remote.