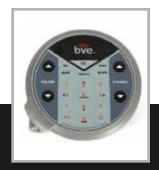

### AXS17TVCX2

#### (UNIVERSAL SCREEN CONTROLLER)

Compatible with Cable/Satellite boxes, works with other Manufacturer's Personal Viewing Screens.

New! Satellite Menu Guide Navigation