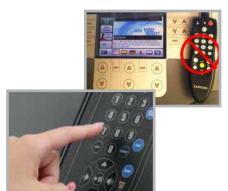

### AXS17TVCX2

#### (UNIVERSAL SCREEN CONTROLLER)

Compatible with Cable/Satellite boxes, works with other Manufacturer's Personal Viewing Screens.

New! Satellite Menu Guide Navigation