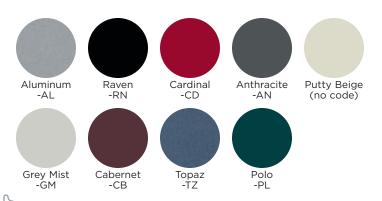

### **CARTON DIMENSIONS, COLOR & UPC CODE**

Carton Dimensions: 39"w x 19-3/4"d x 39"h

| VF336-AL | Aluminum (metallic) | 0 96633 23042 6 |
|----------|---------------------|-----------------|
| VF336-RN | Raven               | 0 96633 18129 2 |
| VF336-CD | Cardinal            | 0 96633 19334 9 |
| VF336-AN | Anthracite          | 0 96633 23043 3 |
| VF336    | Putty Beige         | 0 96633 10443 7 |
| VF336-GM | Grey Mist           | 0 96633 23044 0 |
| VF336-CB | Cabernet            | 0 96633 22790 7 |
| VF336-TZ | Topaz (metallic)    | 0 96633 22301 5 |
| VF336-PL | Polo                | 0 96633 18474 3 |