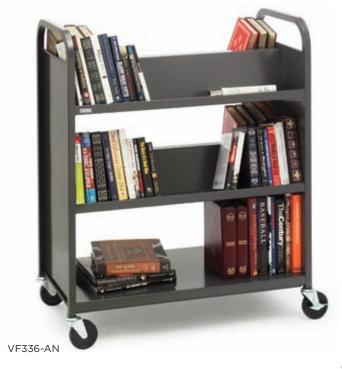

# **DURO SERIES BOOK & UTILITY TRUCK**

## **VF336 MOBILE BOOK & UTILITY TRUCK**

## **FEATURES**

- · Combination truck features two upper double sided shelves and a flat bottom shelf are ideal for transporting volumes of books, media and reference materials.
- · Four slanted, double sided and flat shelf design is ideal for moving materials in libraries, media centers and reference centers.
- Easy grip rounded handles and quiet transportation on easy-rolling 4" "Quiet Glide" casters, two with locking brakes.
- Durable all-steel construction finished in nine powder paint options for years of reliable strength.
- · Shelves are arc welded into place for maximum strength and minimal assembly, all you do is install the casters.
- Constructed from "prime" steel which has a 25% to 35% post-consumer recycled content. Truck is over 95% recyclable at the end of the product life cycle. All steel Bretford book trucks are certified to GREENGUARD Children & Schools Indoor Air Quality standards.

## **DIMENSIONS**

Overall: 36"w x 18"d x 43"h

Slanted Shelf Size: 34"w x 6-3/4"d x 6-1/4"h back

Flat Shelf Size: 34"w x 17-1/2"d Distance Between Shelves: 13"