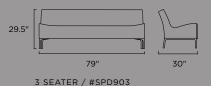

Chairs. Available in frosted glass or wood top.

ARMLESS CHAIR & ARMLESS 2 SEATER



ideas are good for nothing.





CHAIRS / The curves distinct. The lines clean. Plus Chairs define poise. The plush foam and hard cast aluminum frame combine to create a stunning and unique balance.

ARMLESS CHAIR ARMED 3 SEATER TUB CHAIR

LONG BENCH

SHORT BENCH ARMLESS 3 SEATER LONG TABLE LONG BENCH

Unless they have a place to be shared.



sofas / The elegant arch of the back. The gentle slope of the seat. Plus Sofas are a fusion of style, comfort, and sophistication. Modern? Of course. Timeless? Without a doubt.

FOR SWATCHES, HIGH-RES IMAGES, CAD DOWNLOADS, CUT SHEETS, AND ADDITIONAL INFORMATION ABOUT THE PLUS COLLECTION, VISIT WWW.BRETFORD.COM/PLUS.

## PLUS COLLECTION







# SOFAS / ARMLESS







## SOFAS / ARMED