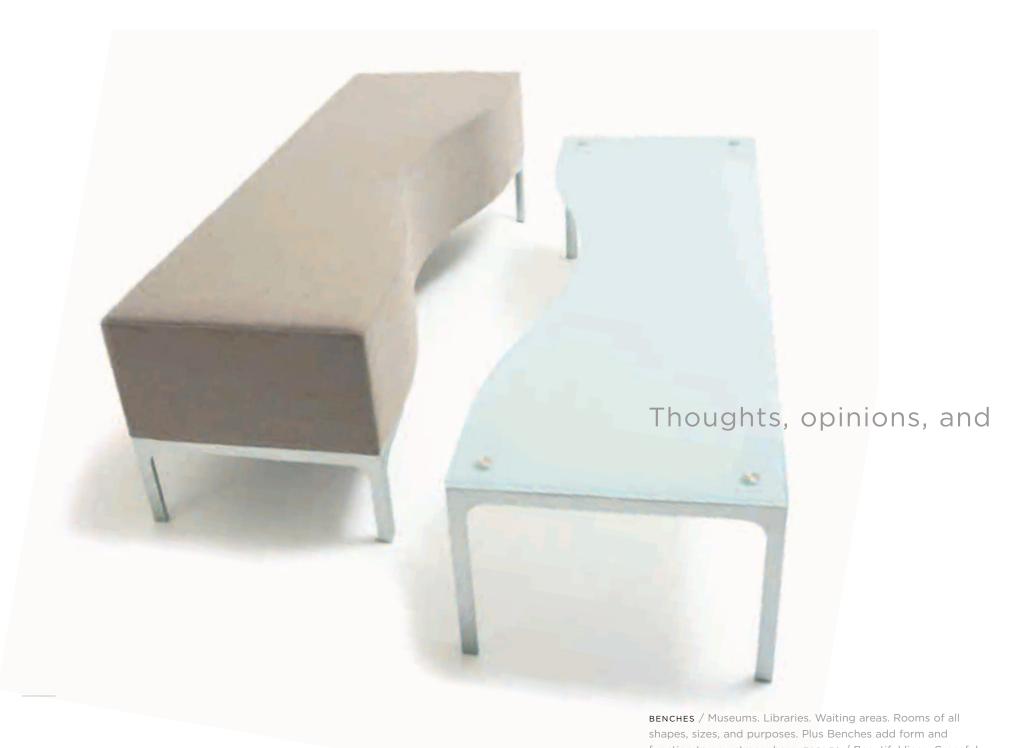

LONG BENCH

function to any atmosphere. TABLES / Beautiful lines. Graceful curves. Plus Lounge Tables perfectly complement Plus Sofas and Chairs. Available in frosted glass or wood top.

ARMLESS CHAIR & ARMLESS 2 SEATER