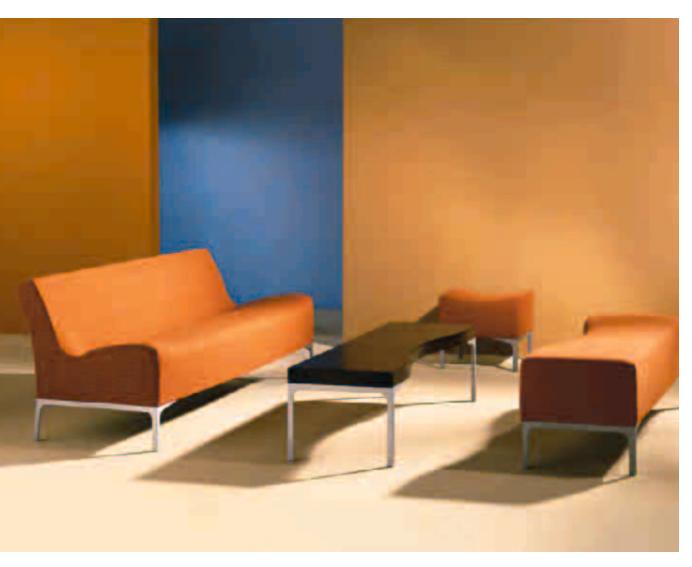

LONG BENCH

function to any atmosphere. TABLES / Beautiful lines. Graceful curves. Plus Lounge Tables perfectly complement Plus Sofas and Chairs. Available in frosted glass or wood top.

ARMLESS CHAIR & ARMLESS 2 SEATER

LONG BENCH

SHORT BENCH ARMLESS 3 SEATER LONG TABLE LONG BENCH

Unless they have a place to be shared.

sofas / The elegant arch of the back. The gentle slope of the seat. Plus Sofas are a fusion of style, comfort, and sophistication. Modern? Of course. Timeless? Without a doubt.