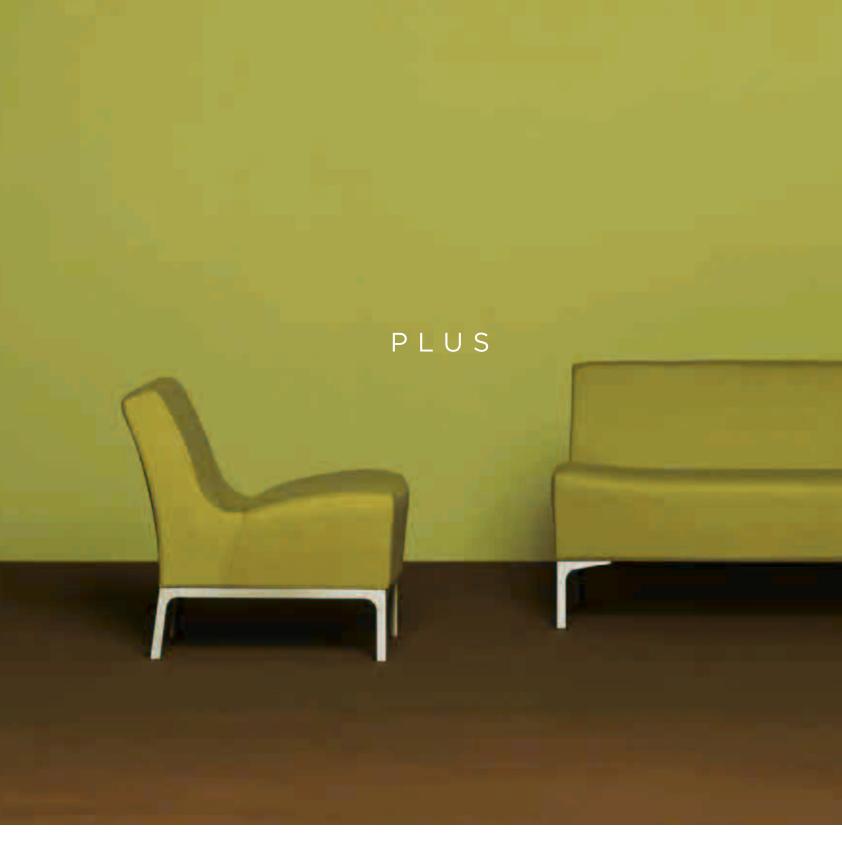

LONG BENCH

SHORT BENCH ARMLESS 3 SEATER LONG TABLE LONG BENCH

Unless they have a place to be shared.

sofas / The elegant arch of the back. The gentle slope of the seat. Plus Sofas are a fusion of style, comfort, and sophistication. Modern? Of course. Timeless? Without a doubt.

# SOFAS / ARMLESS