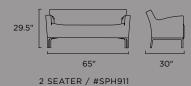

frosted glass or wood top.

ARMLESS CHAIR & ARMLESS 2 SEATER



ideas are good for nothing.





CHAIRS / The curves distinct. The lines clean. Plus Chairs define poise. The plush foam and hard cast aluminum frame combine to create a stunning and unique balance.

ARMLESS CHAIR ARMED 3 SEATER TUB CHAIR

LONG BENCH

SHORT BENCH ARMLESS 3 SEATER LONG TABLE LONG BENCH

Unless they have a place to be shared.



sofas / The elegant arch of the back. The gentle slope of the seat. Plus Sofas are a fusion of style, comfort, and sophistication. Modern? Of course. Timeless? Without a doubt.

FOR SWATCHES, HIGH-RES IMAGES, CAD DOWNLOADS, CUT SHEETS, AND ADDITIONAL INFORMATION ABOUT THE PLUS COLLECTION, VISIT WWW.BRETFORD.COM/PLUS.

## PLUS COLLECTION







# SOFAS / ARMLESS







## SOFAS / ARMED