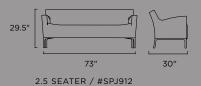

rosted glass or wood top.

ARMLESS CHAIR & ARMLESS 2 SEATER



ideas are good for nothing.





CHAIRS / The curves distinct. The lines clean. Plus Chairs define poise. The plush foam and hard cast aluminum frame combine to create a stunning and unique balance.

ARMLESS CHAIR ARMED 3 SEATER TUB CHAIR

LONG BENCH

SHORT BENCH ARMLESS 3 SEATER LONG TABLE LONG BENCH

Unless they have a place to be shared.



sofas / The elegant arch of the back. The gentle slope of the seat. Plus Sofas are a fusion of style, comfort, and sophistication. Modern? Of course. Timeless? Without a doubt.

FOR SWATCHES, HIGH-RES IMAGES, CAD DOWNLOADS, CUT SHEETS, AND ADDITIONAL INFORMATION ABOUT THE PLUS COLLECTION, VISIT WWW.BRETFORD.COM/PLUS.

## PLUS COLLECTION







# SOFAS / ARMLESS







## SOFAS / ARMED