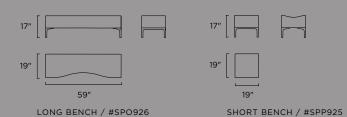

LONG BENCH

function to any atmosphere. TABLES / Beautiful lines. Graceful curves. Plus Lounge Tables perfectly complement Plus Sofas and Chairs. Available in frosted glass or wood top.

ARMLESS CHAIR & ARMLESS 2 SEATER

LONG BENCH

SHORT BENCH ARMLESS 3 SEATER LONG TABLE LONG BENCH

Unless they have a place to be shared.

sofas / The elegant arch of the back. The gentle slope of the seat. Plus Sofas are a fusion of style, comfort, and sophistication. Modern? Of course. Timeless? Without a doubt.