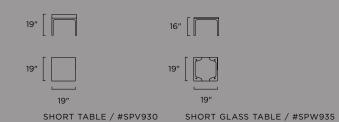

LONG BENCH

function to any atmosphere. TABLES / Beautiful lines. Graceful curves. Plus Lounge Tables perfectly complement Plus Sofas and Chairs. Available in frosted glass or wood top.

ARMLESS CHAIR & ARMLESS 2 SEATER