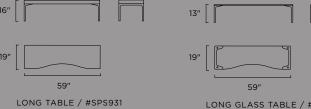

LONG BENCH

function to any atmosphere. TABLES / Beautiful lines. Graceful curves. Plus Lounge Tables perfectly complement Plus Sofas and Chairs. Available in frosted glass or wood top.

ARMLESS CHAIR & ARMLESS 2 SEATER