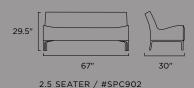

d Chairs. Available in frosted glass or wood top.

ARMLESS CHAIR & ARMLESS 2 SEATER



ideas are good for nothing.





CHAIRS / The curves distinct. The lines clean. Plus Chairs define poise. The plush foam and hard cast aluminum frame combine to create a stunning and unique balance.

ARMLESS CHAIR ARMED 3 SEATER TUB CHAIR

LONG BENCH

SHORT BENCH ARMLESS 3 SEATER LONG TABLE LONG BENCH

Unless they have a place to be shared.



sofas / The elegant arch of the back. The gentle slope of the seat. Plus Sofas are a fusion of style, comfort, and sophistication. Modern? Of course. Timeless? Without a doubt.

FOR SWATCHES, HIGH-RES IMAGES, CAD DOWNLOADS, CUT SHEETS, AND ADDITIONAL INFORMATION ABOUT THE PLUS COLLECTION, VISIT WWW.BRETFORD.COM/PLUS.

## PLUS COLLECTION







# SOFAS / ARMLESS







## SOFAS / ARMED