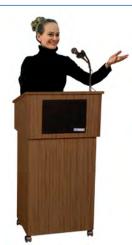

## **Presidential Plus Lectern**

50 Watts, Audience Size up to 1500, Room size up to 15,000 sq.ft.

- Made in USA
- Wide body style with elegant radiused corners.
- Durable T-Molding keeps corners from chipping.
- Scratch resistant melamine finish.
- Lectern moves easily on 4 casters (2 locking)
- Two large storage shelves; slanted reading table.
- 2 built-in Jensen design 6" x 8" speakers (S & SW only)
- S & SW models include our 50 watt multimedia stereo amp, dynamic gooseneck mic. SW model ADDS amplifier with built-in receiver and your choice of wireless mic: handheld, or over-the-ear, or lapel/ headset + transmitter.
- Dimensions: 46 ½"H x 25 ½"W x 20 ½"D | Weight: 100 lbs.

Learn More

\$450..... \$1,268.00 SW450.....\$1,692.00 W450.....\$521.00

Medium Oak (MO) Mahogany (MH)