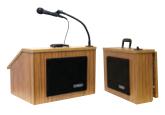

## **EZ Speak Folding Lectern**

50 Watts, Audience Size up to 1000, Room size up to 10,000 sq.ft.

- Made in USA
- Stylish wood lectern folds into the size of a briefcase.
- Completely portable with comfort grip handle & lightweight foldable design.
- One built-in 6" x 8" Jensen design speaker.
- Includes carrying case on wheels with luggage handle included (S&SW only)
- Scratch resistant melamine finish.
- Dimensions: 17"H x 22"W x 17"D -Closed: 24"W x 14"H x 5"D Wt: 31 lbs.
- S & SW models come equipped with 50 watt multimedia stereo amp, flexable gooseneck, shockmount mic holder, and professional cardioid dynamic mic. SW model ADDS amp with built-in receiver and your choice of wireless mic: handheld, or over-the-ear, or lapel/headset + transmitter.

Medium Oak (MO)

Walnut (WT)

S1960

with

Included

S and SW

models

## No Assembly Required

\$272......\$1.015.00 SW272.....\$1,437.00 W272.....\$274.00