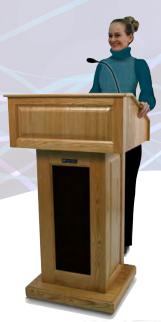

## Victoria Solid Hardwood Lectern

50 Watts, Audience Size up to 5,000, Room size up to 25,000 sq.ft.

- Made in USA
- Elegant raised panel lectern crafted from the finest hardwoods; durable multiple coat clear lacquer preserves the beauty of the natural wood & enhances the grain.
- Drop top reading table creates flat or angled reading surface for notes or laptops and other multimedia devices.
- Move lectern easily with 4 industrial casters (2 locking).
- Two storage shelves & wire grommets for laptop, projector & multimedia cables.
- 4 built-in Jensen design 6" x 8" speakers (S & SW only)
- S & SW models include our 50 watt multimedia stereo amp, dynamic gooseneck mic. SW model ADDS amplifier with built-in receiver and your choice of wireless mic: handheld, or over-the-ear, or lapel/headset + transmitter.
- Dimensions: 48"H x 27"W x 24"D | Weight: 100 lbs.

Ships fully assembled

3020-3025-3040-3045 Maple (MP)

3020-3025-3040-3045 Natural Oak (OK)

3020-3025-3040-3045 Natural Cherry (CH)

3020-3025-3040-3045 Mahogany (MH)

3020-3025-3040-3045

SN3020....\$3,267.00 SS3020....\$3,921.00 SW3020...\$4,343.00