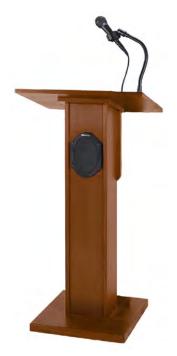

## Oxford Solid Hardwood Lectern

50 Watts, Audience Size up to 1500, Room size up to 15,000 sq.ft.

- Elegant lectern crafted with beautiful, solid hardwood.
- Separate base and tabletop.
- 2 built-in Jensen design 6" x 8" speakers (SS & SW only).
- SS & SW models include our 50 watt multimedia stereo amp, dynamic gooseneck mic and dynamic handheld mic. SW model ADDS amplifier with built-in receiver and your choice of wireless mic: handheld, or over-the-ear, or lapel/headset + transmitter.
- Dimensions: Total Dimensions: 46"H x 22"W x 14"D Weight: 95 lbs. Tabletop 17"H x 22"W x 14"D.

Ships fully assembled

3010-3030-3035

Natural Oak (OK)

3010-3030-3035 Natural Cherry (CH) Mahogany (MH)

Learn More