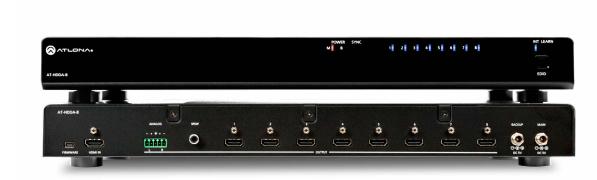

## Atlona 1 x 8 HDMI Distribution Amplifiers

This distribution amplifier supports Ultra HD (4Kx2K), advanced-EDID managemet and audio de-embedding. For added reliability use an Atlona optional redundant power supply.

## Atlona Advantages

PASSES ULTRA HD (4Kx2K)

LINK STATUS LED for source and outputs

ADVANCED EDID MANAGEMENT Learns reference EDID from first output device connected

SUPPORTS 3D up to 48-bit Deep Color

PASSES DOLBY TRUE HD, DTS-HD MASTER AUDIO

OPTIONAL REDUNDANT POWER SUPPLY for added reliability in critical environments

AUDIO DE-EMBEDDING via 1 x S/PDIF and 1 x balanced audio captive screw

**LOCKING HDMI** and power connectors

CASCADE UP TO 8 DISTRIBUTION AMPLIFIERS (@ 1080P) for large systems

UPDATE IN THE FIELD via USB port

DUAL PURPOSE WALL MOUNT/RACK brackets

## Related Products

Atlona LinkConnect Captive Screw 2-Channel Cable [model no. AT-LC-CS-2CH-2M] Atlona Optional Redundant Power Supply [model no. AT-PW24V6.25A]

[model no. AT-HDDA-8]