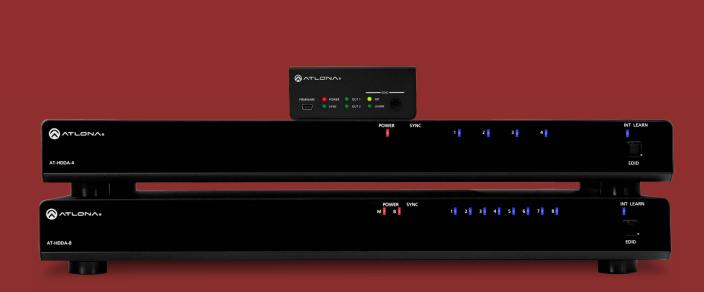

## Atlona HDDA HDMI Distribution Amplifier Collection

Atlona's HDDA collection is the first distribution amplifier available on the market that supports up to Ultra HD (4Kx2K). Ideal for TV showrooms and digital signage with displays demonstrating cutting edge Ultra HD resolution. Analog and digital audio de-embedding allows input to sound systems in a sports bar or other hospitality or entertainment venue.

## Atlona 1 x 8 HDMI Distribution Amplifiers

This distribution amplifier supports Ultra HD (4Kx2K), advanced-EDID managemet and audio de-embedding. For added reliability use an Atlona optional redundant power supply.

## Atlona Advantages

PASSES ULTRA HD (4Kx2K)

LINK STATUS LED for source and outputs

ADVANCED EDID MANAGEMENT Learns reference EDID from first output device connected

SUPPORTS 3D up to 48-bit Deep Color

PASSES DOLBY TRUE HD, DTS-HD MASTER AUDIO

OPTIONAL REDUNDANT POWER SUPPLY for added reliability in critical environments

AUDIO DE-EMBEDDING via 1 x S/PDIF and 1 x balanced audio captive screw

**LOCKING HDMI** and power connectors

CASCADE UP TO 8 DISTRIBUTION AMPLIFIERS (@ 1080P) for large systems

UPDATE IN THE FIELD via USB port

DUAL PURPOSE WALL MOUNT/RACK brackets