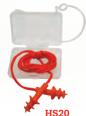

| Ear Muffs                                     | HS40 \$10 | HS50 \$11  | HS60 \$21 |
|-----------------------------------------------|-----------|------------|-----------|
| Noise reduction rating                        | 26 dB     | 27 dB      | 37dB      |
| Foam Earplugs One size fits all               | HS5 \$149 | HS10 \$236 | HS20 \$3  |
| Packaged 200 pairs per dispenser<br>Reusable* | Yes<br>No | Yes<br>No  | No<br>Yes |