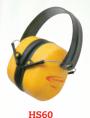

| Ear Muffs                                     | HS40 \$10 | HS50 \$11  | HS60 \$21 |
|-----------------------------------------------|-----------|------------|-----------|
| Noise reduction rating                        | 26 dB     | 27 dB      | 37dB      |
| Foam Earplugs One size fits all               | HS5 \$149 | HS10 \$236 | HS20 \$3  |
| Packaged 200 pairs per dispenser<br>Reusable* | Yes<br>No | Yes<br>No  | No<br>Yes |