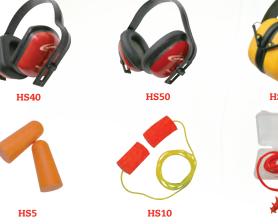

**HS-BE** Bear \$26 **HS-PA** Panda \$26 **HS-TI** Tiger \$26 Help students understand that loud noise can damage their hearing. Use these protective earmuffs and earplugs to safeguard students, staff, and faculty against hearing loss. These earcups are designed to completely cover the ears for maximum protection. Schools and districts consistently choose Califone headphones and earplugs as their proven safety choice.

| Ear Muffs                                     | HS40 \$10 | HS50 \$11  | HS60 \$21 |
|-----------------------------------------------|-----------|------------|-----------|
| Noise reduction rating                        | 26 dB     | 27 dB      | 37dB      |
| Foam Earplugs One size fits all               | HS5 \$149 | HS10 \$236 | HS20 \$3  |
| Packaged 200 pairs per dispenser<br>Reusable* | Yes<br>No | Yes<br>No  | No<br>Yes |