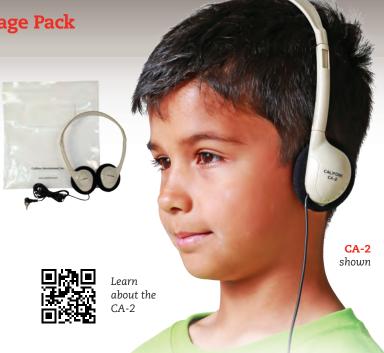

## **P** Individual Headphone Storage Pack

Minimize health risks by assigning each student their own lightweight stereo headphone. Each headphone is stored in its own moisture-resistant storage bag and can be labeled with the student's name for easy identification. These flexible headphones are ideal for extended use.

CA2-30 Thirty CA-2 headphones w/storage case \$287
CA-2 Individual storage headphone, 3.5mm plug \$11
3060EC 24-pack of disposable cloth earpad covers (12 pairs) for CA-2 \$22