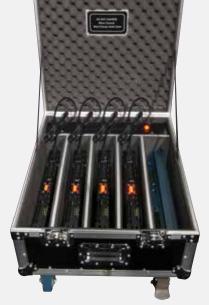

## Freedom™ Charge-S

Freedom™ Charge S is a rolling roadcase designed to safely transport and charge up to four Freedom™ Strip Mini fixtures at once. Simply connect the fixtures to the charging module and use the external plug to connect directly into standard wall voltage.

- Compatible fixtures: Freedom™ Strip Mini, Freedom™ Strip Mini RGBA, Freedom™ Strip Mini Quad-5
- Compartments: 4 fixtures + 1 storage
- Input Voltage: 120 VAC, 60 Hz; 230 VAC, 50 Hz
- Weight: 48.5 lb (22 kg)
- Size: 25.7 x 22 x 15.9 in (655 x 559 x 404 mm)

For complete specifications, visit ChauvetDJ.com

Charge four Freedom™ Strip fixtures at once!