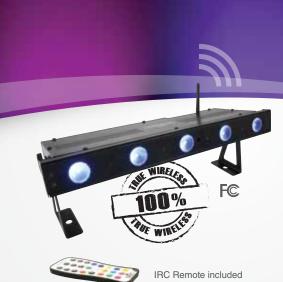

## **Freedom™ Strip Mini Quad-5**

Freedom™ Strip Mini Quad-5 is a wireless, battery-operated wash light fitted with five 5-watt, quad-color RGBA LEDs. It sends and receives DMX signals using the built-in D-Fi<sup>TM</sup> 2.4GHz transmitter/receiver, and is compatible with other fixtures that run on the D-Fi™ 2.4GHz signal, including COLORstrip™, COLORstrip™ Mini and other fixtures in the Freedom™ series. Wireless, non-DMX control is available using the point-and-shoot IRC remote (included).

- DMX Channels: 4 or 5
- Light Source: 5 LEDs (quad-color RGBA) 5 W (1.4 A), 50,000 hours
- Weight: 9.8 lb (4.5 kg)
- Size: 18.9 x 6.4 x 2 in (482 x 162 x 52 mm)

- DMX Channels: 4 or 5
- Light Source: 200 LEDs (50 red, 50 green, 50 blue, 50 amber) 0.25 W (20 mA), 100,000 hours
- Weight: 7.6 lb (3.4 kg)
- Size: 20 x 3 x 8.3 in (510 x 78 x 210 mm)