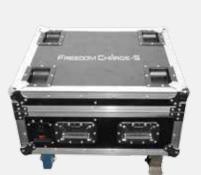

## Freedom™ Charge-S

Freedom™ Charge S is a rolling roadcase designed to safely transport and charge up to four Freedom™ Strip Mini fixtures at once. Simply connect the fixtures to the charging module and use the external plug to connect directly into standard wall voltage.

- Compatible fixtures: Freedom™ Strip Mini, Freedom™ Strip Mini RGBA, Freedom™ Strip Mini Quad-5
- Compartments: 4 fixtures + 1 storage
- Input Voltage: 120 VAC, 60 Hz; 230 VAC, 50 Hz
- Weight: 48.5 lb (22 kg)
- Size: 25.7 x 22 x 15.9 in (655 x 559 x 404 mm)

For complete specifications, visit ChauvetDJ.com

Charge four Freedom™ Strip fixtures at once!