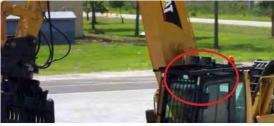

**GOLF CART** 

**EARTH MOVER** 

**BOAT** 

## **Mobile Sound Cruiser**

50 Watts, Audience Size up to 7,500, Area Coverage up to 70,000 sq. ft.

- Unique two horn 50 watt PA system provides great coverage for parades or public events.
- Mounting system with suction cups and durable straps.
- SW312 Includes amplifier with built-in wireless receiver, lapel & headset mic with transmitter.
- Comes with DC Adapter to use in vehicle's cigarette lighter or attached to vehicle's battery.
- Power with 10 D-cell alkaline batteries or S1465 rechargable Nicad Battery Pack (requires S1460). All sold separately.
- Weight 56 lbs.

## **Quad Sound Cruiser**

50 Watts, Audience Size up to 10,000, Area Coverage up to 90,000 sq.ft.

- Adds two horns to our Mobile Sound Cruiser (above) for 360°. sound projection.
- All four horns rotate 360° to maximize the sound field.
- Weight 63 lbs.