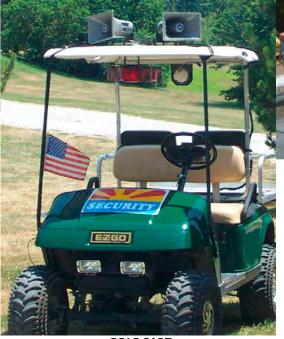

**GOLF CART** 

**EARTH MOVER** 

**BOAT** 

## **Mobile Sound Cruiser**

50 Watts, Audience Size up to 7,500, Area Coverage up to 70,000 sq. ft.

- Unique two horn 50 watt PA system provides great coverage for parades or public events.
- Mounting system with suction cups and durable straps.
- SW312 Includes amplifier with built-in wireless receiver, lapel & headset mic with transmitter.
- Comes with DC Adapter to use in vehicle's cigarette lighter or attached to vehicle's battery.
- Power with 10 D-cell alkaline batteries or S1465 rechargable Nicad Battery Pack (requires S1460). All sold separately.
- Weight 56 lbs.

## **Quad Sound Cruiser**

50 Watts, Audience Size up to 10,000, Area Coverage up to 90,000 sq.ft.

- Adds two horns to our Mobile Sound Cruiser (above) for 360°. sound projection.
- All four horns rotate 360° to maximize the sound field.
- Weight 63 lbs.