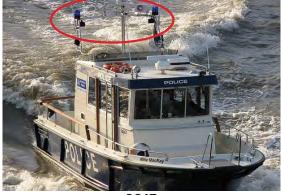

**GOLF CART** 

**EARTH MOVER** 

**BOAT** 

## **Mobile Sound Cruiser**

50 Watts, Audience Size up to 7,500, Area Coverage up to 70,000 sq. ft.

- Unique two horn 50 watt PA system provides great coverage for parades or public events.
- Mounting system with suction cups and durable straps.
- SW312 Includes amplifier with built-in wireless receiver, lapel & headset mic with transmitter.
- Comes with DC Adapter to use in vehicle's cigarette lighter or attached to vehicle's battery.
- Power with 10 D-cell alkaline batteries or S1465 rechargable Nicad Battery Pack (requires S1460). All sold separately.
- Weight 56 lbs.

## **Quad Sound Cruiser**

50 Watts, Audience Size up to 10,000, Area Coverage up to 90,000 sq.ft.

- Adds two horns to our Mobile Sound Cruiser (above) for 360°. sound projection.
- All four horns rotate 360° to maximize the sound field.
- Weight 63 lbs.