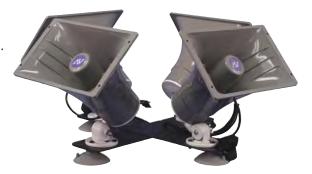

## **Quad Sound Cruiser**

50 Watts, Audience Size up to 10,000, Area Coverage up to 90,000 sq.ft.

- Adds two horns to our Mobile Sound Cruiser (above) for 360°. sound projection.
- All four horns rotate 360° to maximize the sound field.
- Weight 63 lbs.

\$314..... \$1,137.00 \$W314.... \$1,404.00