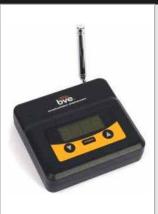

## **FM WIRELESS**

The only digital input transmitter on the market - don't get stuck with expensive optical adapters. The Broadcastvision Entertainment FM Transmitter is the most universal entertainment solution available. With a transmission range of more than 25,000sq/ft, the FM transmitter provides high quality audio transmission for maximum reception. Broadcast audio wirelessly from a TV or any audio source with an audio output jack.

## **FM TRANSMITTER FEATURES:**

- Includes power supply, audio cables (3.5mm-RCA, digital optical), tune to Sign (w/ vinyl numbers) & mounting bracket.
- Fully selectable through FM-band (88.1 107.9)
- Transmission Range 25,000+ Square Feet
- High visibility digital LED interface for maximum ease-of-use
- Option for 100kHz and 200kHz channel spacing selection
- Line Level Stereo Input
- High Fidelity Stereo Audio
- Adjustable Audio Input Modulation Level
- Modulation Level Indicator
- Stereo On/Off Selection
- Telescoping and rotational antenna for maximum application flexibility
- Optional BNC interface available as extremely flexible remote-antenna feature to satisfy any application
- Audio In: Analog RCA-3.5mm ,Digital Coax & Toslink.
- Power Requirements: 12V, 300mA, 2.1mm Barrel Connector
- Input impedance: 1K
- Level Gain Control: 20 mV to 1V
- Transmission Freg: 88.1-107.9MHz
- Dimensions: 5.5"w x 1.5"h x 4.75"d
- · Weight: 10 oz.
- 5-year warranty