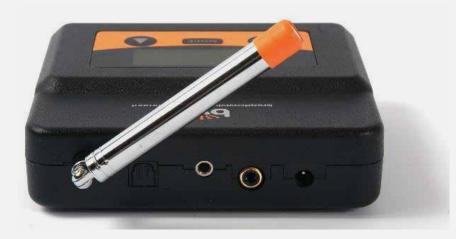

## **FM TRANSMITTER FEATURES:**

- Includes power supply, audio cables (3.5mm-RCA, digital optical), tune to Sign (w/ vinyl numbers) & mounting bracket.
- Fully selectable through FM-band (88.1 107.9)
- Transmission Range 25,000+ Square Feet
- High visibility digital LED interface for maximum ease-of-use
- Option for 100kHz and 200kHz channel spacing selection
- Line Level Stereo Input
- High Fidelity Stereo Audio
- Adjustable Audio Input Modulation Level
- Modulation Level Indicator
- Stereo On/Off Selection
- Telescoping and rotational antenna for maximum application flexibility
- Optional BNC interface available as extremely flexible remote-antenna feature to satisfy any application
- Audio In: Analog RCA-3.5mm ,Digital Coax & Toslink.
- Power Requirements: 12V, 300mA, 2.1mm Barrel Connector
- Input impedance: 1K
- Level Gain Control: 20 mV to 1V
- Transmission Freg: 88.1-107.9MHz
- Dimensions: 5.5"w x 1.5"h x 4.75"d
- · Weight: 10 oz.
- 5-year warranty

## **INPUTS:**

Digital Optical (cable included)
Digital COAX
Analog RCA (cable included)
Power (cable included)