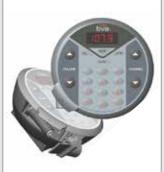

AXSFMR (10 Key)

AXSFMRT (Retro)

## FM RECEIVER FEATURES:

- 10-key or New Retro Simplified Version
- Multiple mounting configurations
- Previous Channel (10 Key Version)
- Durable membrane designed to withstand high volume use
- Compatible with all FM Transmitters on the market
- Easy to program with 52 Channel Presets
- · Channel Seek Feature
- Direct Channel Access
- Adjustable Sound Quality through Equalization
- Bright Red Low Glare LED Channel Display
- Inexpensive and easy to change headphone jack
- Customizable easy to brand your logo (Retro Version)
- Dimensions: 4.5" by 2"
- · Weight: 4 oz.
- 2-year warranty; extended warranties available.