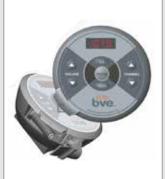

AXSFMR (10 Key)

AXSFMRT (Retro)

## FM RECEIVER FEATURES:

- 10-key or New Retro Simplified Version
- Multiple mounting configurations
- Previous Channel (10 Key Version)
- Durable membrane designed to withstand high volume use
- Compatible with all FM Transmitters on the market
- Easy to program with 52 Channel Presets
- · Channel Seek Feature
- Direct Channel Access
- Adjustable Sound Quality through Equalization
- Bright Red Low Glare LED Channel Display
- Inexpensive and easy to change headphone jack
- Customizable easy to brand your logo (Retro Version)
- Dimensions: 4.5" by 2"
- · Weight: 4 oz.
- 2-year warranty; extended warranties available.