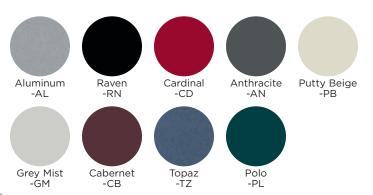

### **CARTON DIMENSIONS, COLOR & UPC CODE**

Carton Dimensions: 38-1/4"l x 15-1/4"w x 41"d

| BOOV2-AL | Aluminum (metallic) | 0 96633 23213 0 |
|----------|---------------------|-----------------|
| BOOV2-RN | Raven               | 0 96633 23219 2 |
| BOOV2-CD | Cardinal            | 0 96633 23216 1 |
| BOOV2-AN | Anthracite          | 0 96633 23214 7 |
| BOOV2-PB | Putty Beige         | 0 96633 23307 6 |
| BOOV2-GM | Grey Mist           | 0 96633 23217 8 |
| BOOV2-CB | Cabernet            | 0 96633 23215 4 |
| BOOV2-TZ | Topaz (metallic)    | 0 96633 23220 8 |
| BOOV2-PL | Polo                | 0 96633 23218 5 |