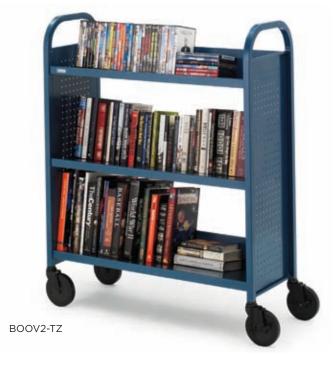

# BOOV2 MOBILE BOOK & UTILITY TRUCK

## FEATURES

- Extra deep shelves are ideal to transport big books, binders, files, boxes, and more, while convenient design allows the truck to be stored against the wall or a desk.
- Three slanted, single sided shelf design is ideal for wall or desk-side storage and end panels are perforated for added style.
- Easy grip rounded handles and quiet transportation on easy-rolling 5" "Quiet Glide" casters, two with locking brakes, to make it easy to turn and safely travel over thresholds and other obstacles.
- Sound damping materials under the shelves reduce shelf vibration and noise when empty.
- Durable all-steel construction finished in nine powder paint options for years of reliable strength.
- · Shelves are arc welded into place for maximum strength and minimal assembly, all you do is install the casters.
- Constructed from "prime" steel which has a 25% to 35% post-consumer recycled content. Truck is over 95% recyclable at the end
  of the product life cycle. All steel Bretford book trucks are certified to GREENGUARD Children & Schools Indoor Air Quality standards.