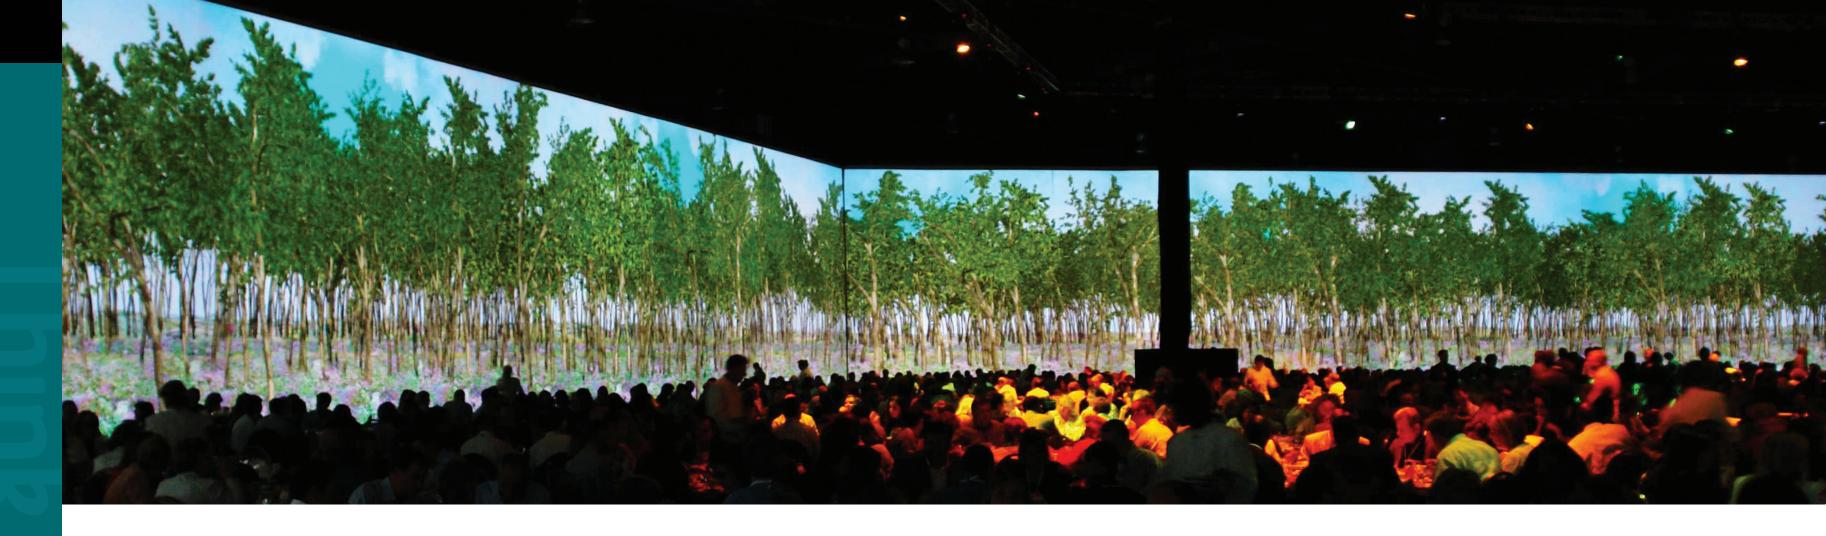

## The next big thing for meetings and conventions.

Da-Lite brings value to each and every large scale projection screen it builds. Every screen is engineered for easy installation and offers a selection of proprietary screen surfaces designed to match the viewing environment. Da-Lite's rental and staging Heavy Duty Fast-Fold® Deluxe folding frame screens are perfect partners for large presentations and big audiences.

Available in any format in front or rear configurations, the Fast Fold® system and family of accessories puts your best foot forward when it's time to present to critical shareholders or curious convention goers. For multi projector, edge blending presentations, specify Da-Lite's proprietary Ultra Wide Angle screen surface you get the picture!