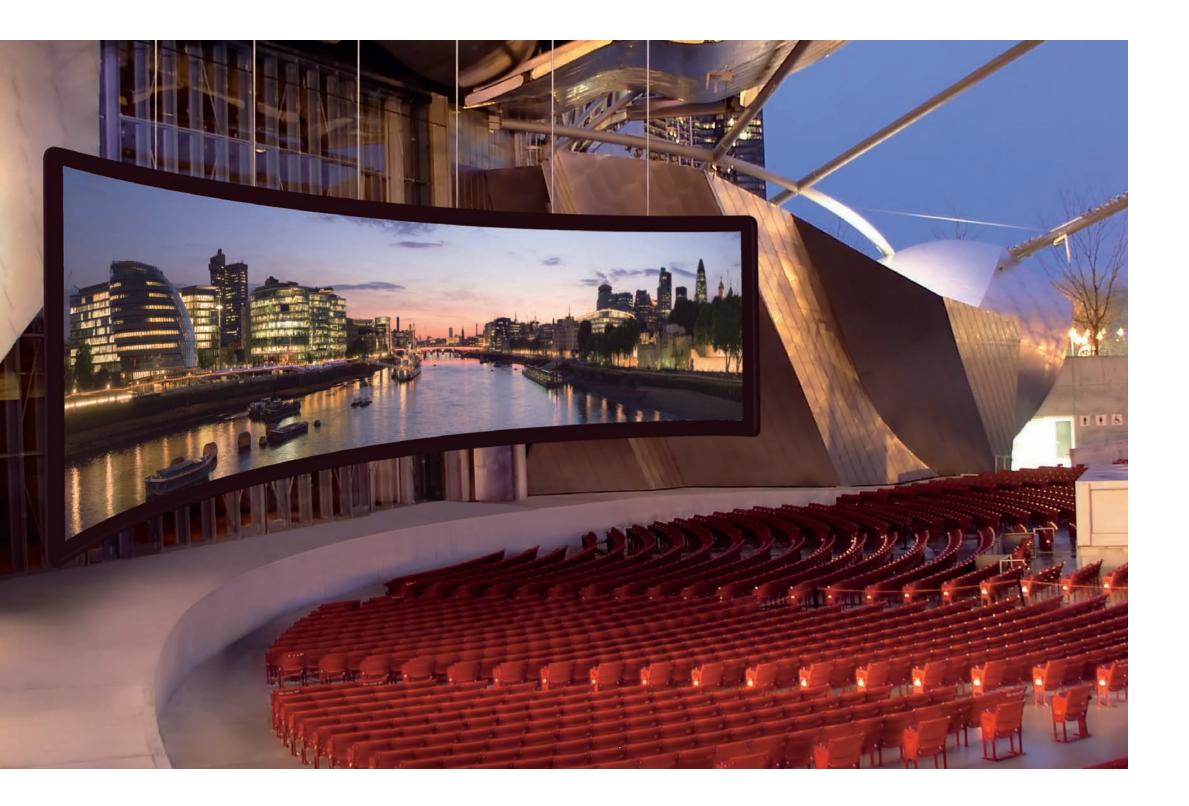

### Any Size.

Da-Lite redefines the projection screen market with the introduction of new, large scale projection screens designed to handle the biggest installations. With seamless heights up to 16 feet, new electric screens measuring over 39 feet wide, and lace and grommet screens measuring over 120 feet long, there's virtually no screen size too large when you specify Da-Lite.

### Electric Screens That Redefine the Category.

Bigger is better. Large scale electric projection screens from Da-Lite are designed to increase functionality and flexibility for today's presentation environments. Crafted to strict Da-Lite standards, these innovative screens are now available in widths exceeding 39 feet. Da-Lite electric screens also feature seamless heights up to 16 feet for picture perfect reproduction in the most challenging environments. With a choice of fabrics and finishes, every projection screen is built to the project's specifications. No more guessing. No more compromises. Just incredible screens that offer tremendous picture quality. Perfect for large venues like auditoriums, hotel conference center installations or for adding flexibility to worship facilities, large scale electric screens from Da-Lite are the choice of leading architects and AV consultants around the globe.