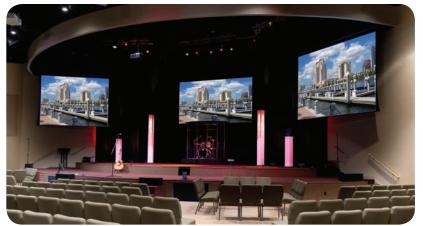

### Electric Screens That Redefine the Category.

Bigger is better. Large scale electric projection screens from Da-Lite are designed to increase functionality and flexibility for today's presentation environments. Crafted to strict Da-Lite standards, these innovative screens are now available in widths exceeding 39 feet. Da-Lite electric screens also feature seamless heights up to 16 feet for picture perfect reproduction in the most challenging environments. With a choice of fabrics and finishes, every projection screen is built to the project's specifications. No more guessing. No more compromises. Just incredible screens that offer tremendous picture quality. Perfect for large venues like auditoriums, hotel conference center installations or for adding flexibility to worship facilities, large scale electric screens from Da-Lite are the choice of leading architects and AV consultants around the globe.

## Electric

We understand that construction considerations impact large scale screen installations even more than normal size screens. You can count on Da-Lite to get it to you on time, every time. It's a "big" Da-Lite Difference.