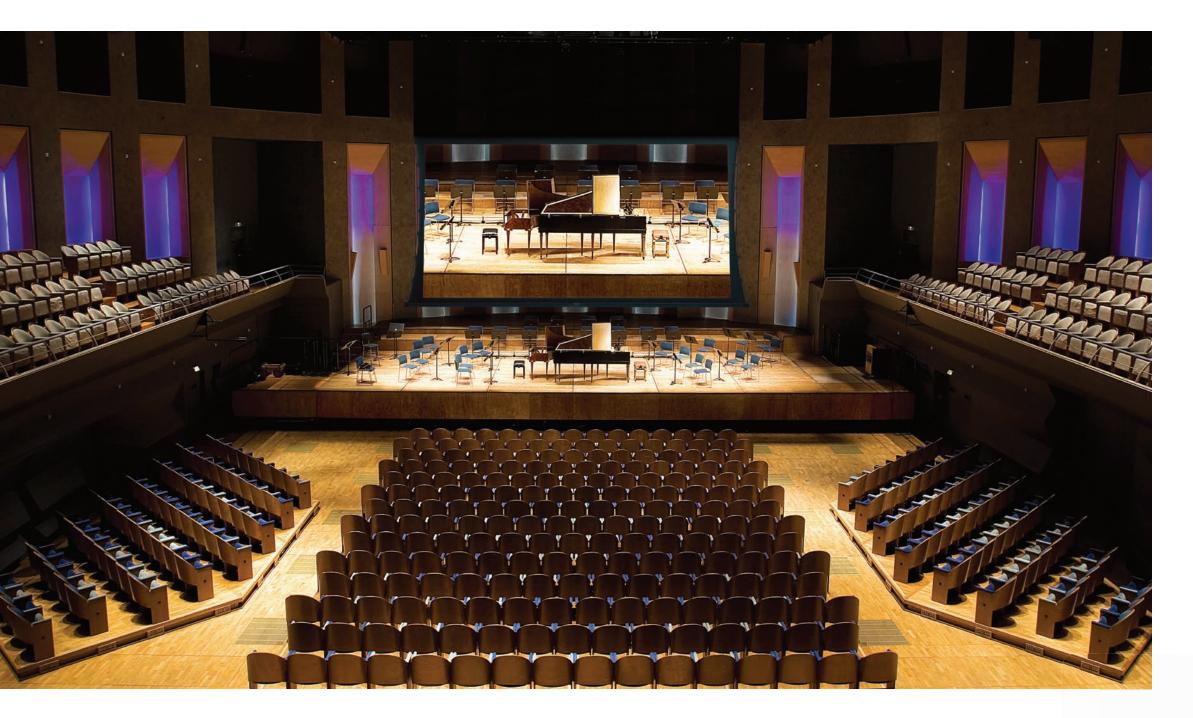

### Electric Screens That Redefine the Category.

Bigger is better. Large scale electric projection screens from Da-Lite are designed to increase functionality and flexibility for today's presentation environments. Crafted to strict Da-Lite standards, these innovative screens are now available in widths exceeding 39 feet. Da-Lite electric screens also feature seamless heights up to 16 feet for picture perfect reproduction in the most challenging environments. With a choice of fabrics and finishes, every projection screen is built to the project's specifications. No more guessing. No more compromises. Just incredible screens that offer tremendous picture quality. Perfect for large venues like auditoriums, hotel conference center installations or for adding flexibility to worship facilities, large scale electric screens from Da-Lite are the choice of leading architects and AV consultants around the globe.

## Electric

We understand that construction considerations impact large scale screen installations even more than normal size screens. You can count on Da-Lite to get it to you on time, every time. It's a "big" Da-Lite Difference.