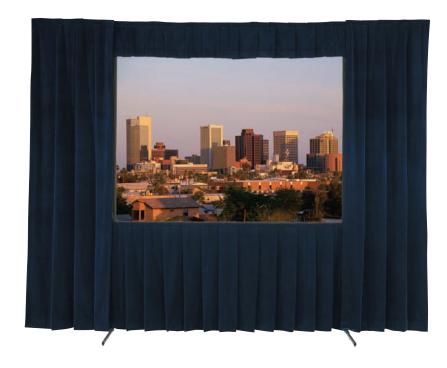

## The really big screens for the really big shows.

Da-Lite fixed frame value means big audiences get big screens without having to compromise the experience. The result is a viewing environment that delivers on the director's and producer's creative vision. A result so immersive, it must be experienced. A result that can only be achieved using large scale fixed frame screens from Da-Lite.

Da-Lite engineers every lace and grommet and fixed frame screen to withstand the rigors of taking the show on the road. Our easy up - easy down frame design means that the curtain always goes up on time.

Whether "fixed" or "flown" using front or rear projection, Da-Lite's tough tubular frames and performance enhancing screen surfaces add a new dimension to live events. When the performance demands not only the biggest, but the best; think big, think Da-Lite.