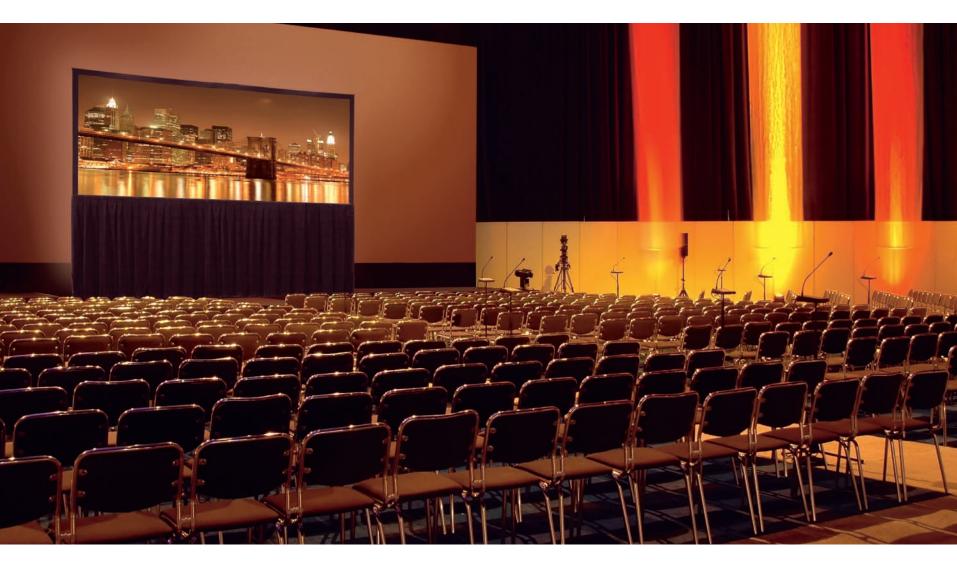

### Electric Screens That Redefine the Category.

Bigger is better. Large scale electric projection screens from Da-Lite are designed to increase functionality and flexibility for today's presentation environments. Crafted to strict Da-Lite standards, these innovative screens are now available in widths exceeding 39 feet. Da-Lite electric screens also feature seamless heights up to 16 feet for picture perfect reproduction in the most challenging environments. With a choice of fabrics and finishes, every projection screen is built to the project's specifications. No more guessing. No more compromises. Just incredible screens that offer tremendous picture quality. Perfect for large venues like auditoriums, hotel conference center installations or for adding flexibility to worship facilities, large scale electric screens from Da-Lite are the choice of leading architects and AV consultants around the globe.

## Electric

We understand that construction considerations impact large scale screen installations even more than normal size screens. You can count on Da-Lite to get it to you on time, every time. It's a "big" Da-Lite Difference.