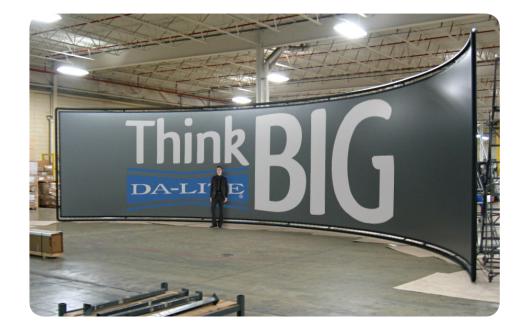

## The really big screens for the really big shows.

Da-Lite fixed frame value means big audiences get big screens without having to compromise the experience. The result is a viewing environment that delivers on the director's and producer's creative vision. A result so immersive, it must be experienced. A result that can only be achieved using large scale fixed frame screens from Da-Lite.

Da-Lite engineers every lace and grommet and fixed frame screen to withstand the rigors of taking the show on the road. Our easy up - easy down frame design means that the curtain always goes up on time.

Whether "fixed" or "flown" using front or rear projection, Da-Lite's tough tubular frames and performance enhancing screen surfaces add a new dimension to live events. When the performance demands not only the biggest, but the best; think big, think Da-Lite.