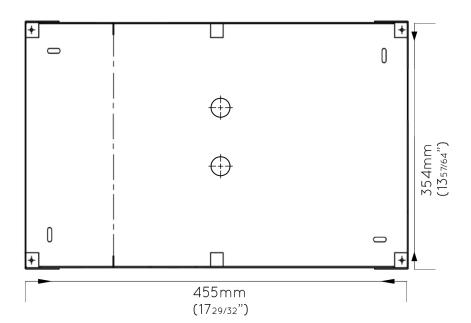

## BackboxSW345

| Dimensions           | 455 x 354 x 50 mm (17 <sup>29/32</sup> " x 13 <sup>15/16</sup> " x 1 <sup>31/32</sup> ") |
|----------------------|------------------------------------------------------------------------------------------|
| Product weight       | 2.35g (5 <sup>3/16</sup> lbs)                                                            |
| Speaker cable entry  | Rubber grommet (can be replaced by M20 gland)                                            |
| Speaker fixing       | Use 4x self tapping flangehead screws (supplied)                                         |
| Wall fixing          | Use suitable wall plugs and screws (not supplied)                                        |
| Minimum cavity depth | 55mm (2 <sup>1/4</sup> ")                                                                |