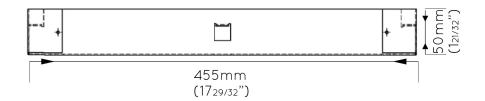

## BackboxSW345

| Dimensions           | 455 x 354 x 50 mm (17 <sup>29/32</sup> " x 13 <sup>15/16</sup> " x 1 <sup>31/32</sup> ") |
|----------------------|------------------------------------------------------------------------------------------|
| Product weight       | 2.35g (5 <sup>3/16</sup> lbs)                                                            |
| Speaker cable entry  | Rubber grommet (can be replaced by M20 gland)                                            |
| Speaker fixing       | Use 4x self tapping flangehead screws (supplied)                                         |
| Wall fixing          | Use suitable wall plugs and screws (not supplied)                                        |
| Minimum cavity depth | 55mm (2 <sup>1/4</sup> ")                                                                |