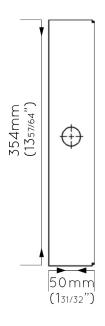

## BackboxSW345

| Dimensions           | 455 x 354 x 50 mm (17 <sup>29/32</sup> " x 13 <sup>15/16</sup> " x 1 <sup>31/32</sup> ") |
|----------------------|------------------------------------------------------------------------------------------|
| Product weight       | 2.35g (5 <sup>3/16</sup> lbs)                                                            |
| Speaker cable entry  | Rubber grommet (can be replaced by M20 gland)                                            |
| Speaker fixing       | Use 4x self tapping flangehead screws (supplied)                                         |
| Wall fixing          | Use suitable wall plugs and screws (not supplied)                                        |
| Minimum cavity depth | 55mm (2 <sup>1/4</sup> ")                                                                |