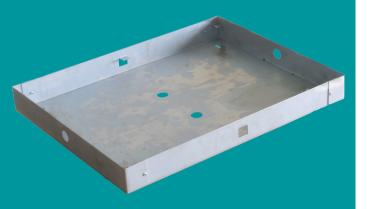

#### Application:

For use with Amina Invisible loudspeakers. The BackboxSW345 makes installation into solid walls/ceilings simple. Designed for pre-installation, the rugged backbox prepares the room for speaker installation during the earlier building stages.

The BackboxSW345 is designed for easy installation into solid or block wall/ceiling types. The box is constructed from highly durable 1.2mm thick steel. The Backbox-SW345 is designed to be fixed directly to the inside of a solid cavity. The speaker cable can be pushed through any of the four rubber grommets. When fixed into place, the front face of the speaker will be flush with the front edge of the BackboxSW345 sides.