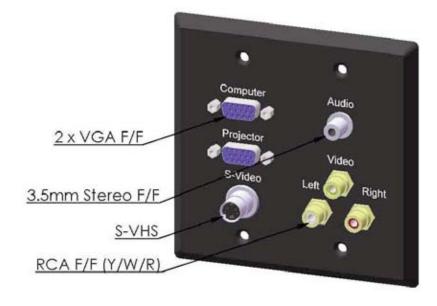

## FEATURES

- Allows for easy access to projectors, DVD players, and other electronics by providing a single plate to plug into with a laptop. No more digging around behind components to find plugs.
- Pass through jacks use standard cables to plug into both sides of the plate so no wiring is required.
- Includes two VGA/HD-15 plugs for a projector or document camera, 3.5mm stereo jack, S Video, and three RCA adapters, yellow video and red/white audio.
- Mounts to a standard dual-gang plate cut out using screws and hex nuts.
- Durable stainless steel plate finished in black.
- All materials are RoHS compliant and the TCDPT is certified to GREENGUARD Children & Schools Indoor Air Quality standards.