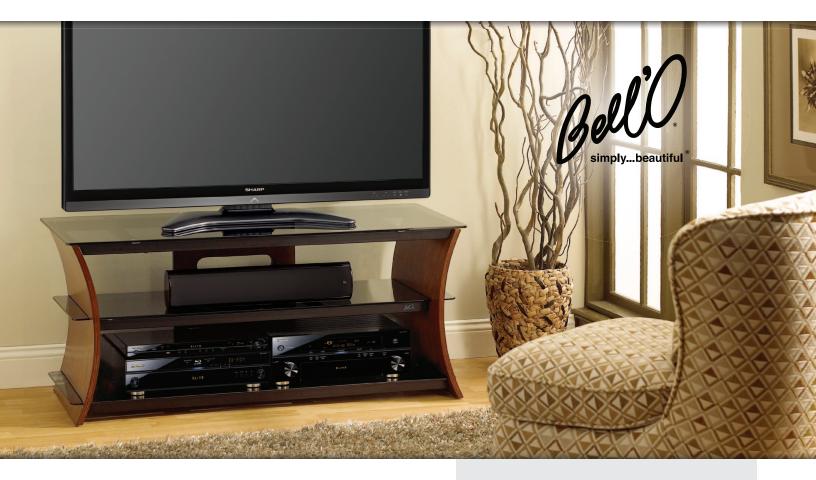

# CW356 Caramel Brown Curved Wood A/V Furniture

#### **Features**

- Accommodates most flat panel TVs up to 60" (or up to 150 lbs.)
- Holds at least 4 audio/video components
- Perfect for large soundbar or center channel speaker
- Sweeping architectural sides of curved real wood in a rich Caramel Brown finish
- Sturdy Black scratch resistant, powder-coated metal frame
- Elegant tinted tempered safety glass shelves
- Open architecture design provides ventilation for components
- CMS® Cable Management System hides and routes unsightly wires

#### **Dimensions**

|              | Width  | Height | Depth |
|--------------|--------|--------|-------|
| Overall      | 56"    | 24"    | 19"   |
| Top Shelf    | 56"    | n/a    | 19"   |
| Middle Shelf | 48.25" | 9"     | 14.5" |
| Bottom Shelf | 51.5"  | 9"     | 16.5" |