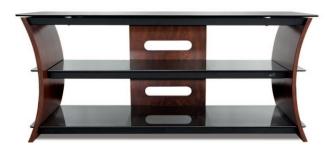

# CW356 Caramel Brown Curved Wood A/V Furniture

#### **Features**

- Accommodates most flat panel TVs up to 60" (or up to 150 lbs.)
- Holds at least 4 audio/video components
- Perfect for large soundbar or center channel speaker
- Sweeping architectural sides of curved real wood in a rich Caramel Brown finish
- Sturdy Black scratch resistant, powder-coated metal frame
- Elegant tinted tempered safety glass shelves
- Open architecture design provides ventilation for components
- CMS® Cable Management System hides and routes unsightly wires

#### **Dimensions**

|              | Width  | Height | Depth |
|--------------|--------|--------|-------|
| Overall      | 56"    | 24"    | 19"   |
| Top Shelf    | 56"    | n/a    | 19"   |
| Middle Shelf | 48.25" | 9"     | 14.5" |
| Bottom Shelf | 51.5"  | 9"     | 16.5" |