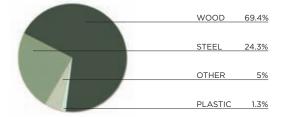

### > material content

The HERE Mobile Table Collection's components are constructed from wood (69.4%), steel (24.3%), other (5%), and plastic (1.3%).

The HERE Mobile Table Collection is comprised of 71-percent recycled materials. This figure breaks down to 0.6-percent post-consumer and 70.4-percent pre-consumer recycled content and is up to 29-percent recyclable at the end of its useful life.