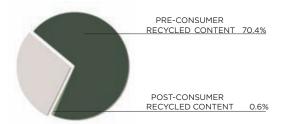

### > material content

The HERE Mobile Table Collection's components are constructed from wood (69.4%), steel (24.3%), other (5%), and plastic (1.3%).

The HERE Mobile Table Collection is comprised of 71-percent recycled materials. This figure breaks down to 0.6-percent post-consumer and 70.4-percent pre-consumer recycled content and is up to 29-percent recyclable at the end of its useful life.