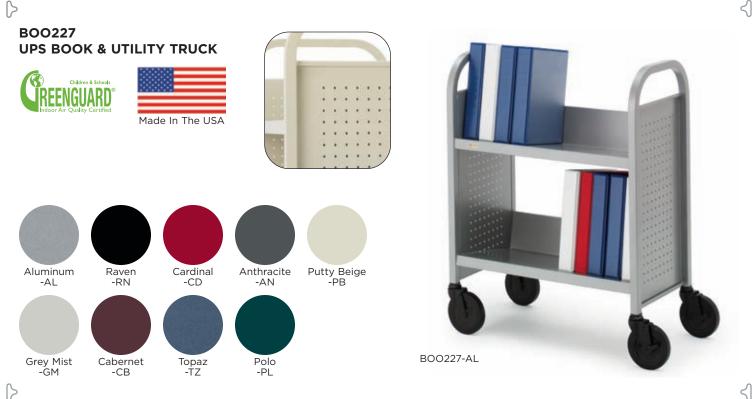

## BRETFORD BASICS™ VOYAGER SERIES BOOK & UTILITY TRUCK

## FEATURES

- Extra deep shelves are ideal for holding big books, binders, files, boxes, and more, while convenient design allows the truck to be stored against the wall or a desk.
- Compact construction means the truck is able to ship via UPS, saving money on shipping costs for small orders. Two slanted, single sided shelf design is ideal for wall or desk-side storage and end panels are perforated for added style.
- Easy grip rounded handles and quiet transportation on easy-rolling 5" "Quiet Glide" casters, two with locking brakes, to make it easy to turn and safely travel over thresholds and other obstacles.
- Sound damping materials under the shelves reduce shelf vibration and noise when empty.
- Durable all-steel construction finished in nine powder paint options for years of reliable strength and shelves are arc welded into place for maximum strength and minimal assembly, all you do is install the casters.

## DIMENSIONS

Overall: 26"w x 14"d x 33"h Shelves: 24"w x 12"d Back of Shelf: 5"h Distance Between Shelves: 13"

## WEIGHT AND FREIGHT CLASS

Ships assembled in one (1) carton pack, just install the casters

A HIGHER FORM OF FUNCTION

| Carton Dimensions: 16"w x 28"d x 29"h |                     |                 |
|---------------------------------------|---------------------|-----------------|
| BOO227-AL                             | Aluminum (metallic) | 0 96633 28940 0 |
| BOO227-RN                             | Raven               | 0 96633 28947 9 |
| BOO227-CD                             | Cardinal            | 0 96633 28943 1 |
| BOO227-AN                             | Anthracite          | 0 96633 28941 7 |
| BOO227-PB                             | Putty Beige         | 0 96633 28945 5 |
| BOO227-GM                             | Grey Mist           | 0 96633 28944 8 |
| ВОО227-СВ                             | Cabernet            | 0 96633 28942 4 |
| BOO227-TZ                             | Topaz (metallic)    | 0 96633 28948 6 |
| BOO227-PL                             | Polo                | 0 96633 28946 2 |