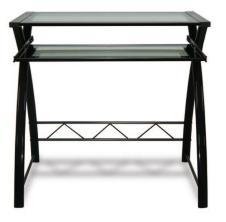

# CD8855 Computer Desk in a High Gloss Black Finish

#### Features

- Sleek and modern design is perfect for small office, bedroom or dormitory
- Sturdy High Gloss Black scratch resistant, powder-coated metal frame
- Clear tempered safety glass shelves
- Pull-out keyboard shelf

### Dimensions

|                | Width | Height | Depth  |
|----------------|-------|--------|--------|
| Overall        | 31.5" | 30.25" | 21.5"  |
| Top Shelf      | 31.5" | n/a    | 18.88" |
| Keyboard Shelf | 27.5" | 5"     | 12.13" |