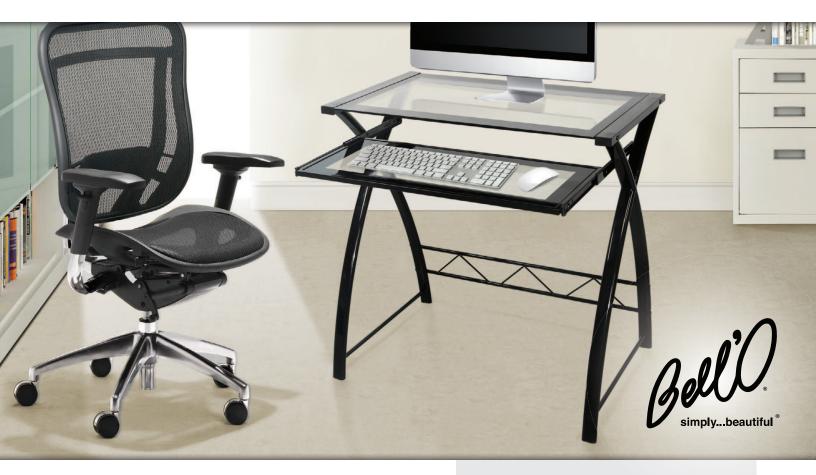

# CD8855 Computer Desk in a High Gloss Black Finish

#### Features

- Sleek and modern design is perfect for small office, bedroom or dormitory
- Sturdy High Gloss Black scratch resistant, powder-coated metal frame
- Clear tempered safety glass shelves
- Pull-out keyboard shelf

### Dimensions

|                | Width | Height | Depth  |
|----------------|-------|--------|--------|
| Overall        | 31.5" | 30.25" | 21.5"  |
| Top Shelf      | 31.5" | n/a    | 18.88" |
| Keyboard Shelf | 27.5" | 5"     | 12.13" |