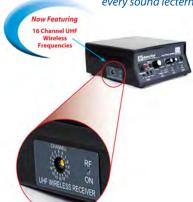

#### **Wireless Sound**

Model numbers that begin with SW SW805A amp has built-in receiver

Add your choice of wireless mic: handheld, or over-the-ear, or lapel/headset + transmitter for freedom to roam up to 300'. 2 wired mics included.