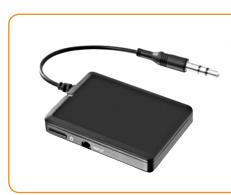

# Lecterns & Podiums

Lecterns available in one of three options:

#### **Without Sound**

Model numbers that begin with W or SN NO ELECTRONICS.



#### Sound

Model numbers that begin with S or SS
One or more Jensen Design Speakers are built-in. Our S805A amplifier and two dynamic microphones are included.



Our 50 watt multimedia stereo amp is included with every sound lectern.



#### **Wireless Sound**

Model numbers that begin with SW SW805A amp has built-in receiver

Add your choice of wireless mic: handheld, or over-the-ear, or lapel/headset + transmitter for freedom to roam up to 300'. 2 wired mics included.







S1360 Universal Bluetooth® Audio Receiver

## Add accessories to any lectern









Protective cover

### New!

#### Hot Sensitive 19" Dynamic Gooseneck Mic Included

Picks up vocals up to  $18^{\prime\prime}$  away!

Sensitive 19" dynamic gooseneck microphone picks up even the softest spoken presenters from over 18" away and it provides ultra clear voice projection because its shock absorbing mic mount prevents feedback & vibration. Connects to amplifier through XLR to ¼" cable hidden beneath the reading table so you never have to see unsightly cables. Second dynamic handheld mic included.