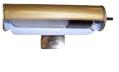

#### Hot Sensitive 19" Dynamic Gooseneck Mic Included

Picks up vocals up to  $18^{\prime\prime}$  away!

Sensitive 19" dynamic gooseneck microphone picks up even the softest spoken presenters from over 18" away and it provides ultra clear voice projection because its shock absorbing mic mount prevents feedback & vibration. Connects to amplifier through XLR to ¼" cable hidden beneath the reading table so you never have to see unsightly cables. Second dynamic handheld mic included.