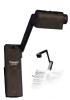

#### Hot Sensitive 19" Dynamic Gooseneck Mic Included

Picks up vocals up to  $18^{\prime\prime}$  away!

Sensitive 19" dynamic gooseneck microphone picks up even the softest spoken presenters from over 18" away and it provides ultra clear voice projection because its shock absorbing mic mount prevents feedback & vibration. Connects to amplifier through XLR to ¼" cable hidden beneath the reading table so you never have to see unsightly cables. Second dynamic handheld mic included.