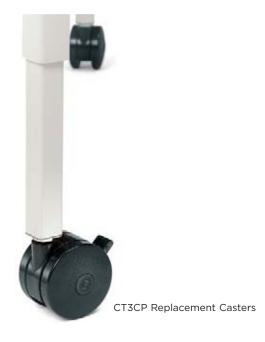

# QUATTRO CT3CP REPLACEMENT 3" CASTERS

### **FEATURES**

- Threaded 3/8" stem screws into the base of the Quattro leg and replaces the leveling glides included with each table.
- Each caster pack adds 3-1/4" in height to Quattro tables.
- Caster pack includes four casters, two with locking brakes.
- Not for use with Quattro Trapezoid Computer tables.