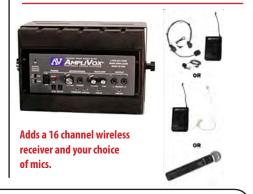

Model SW1230 – 16 Channel UHF Wireless Microphone / Amplified Speaker

Model S1230 – Passive Speaker

Passive speaker connects to any audio system with spring wire terminals.

Amplifier: 50 Watts

Inputs: 1 – RCA, Audio