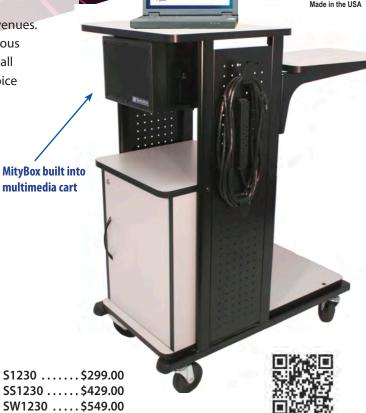

ineered for quality voice reinforcement.

 Choose between a passive speaker; a 50W amplified / wired microphone PA speaker or a 50W amplified / wired / wireless 16 channel PA design.

- The polyethylene cabinet measures 10.5"L x 7"W x 6.5"D with a weight of only 4.5 pounds.
- All speakers include a "C" shape mounting bracket for wall mounting. The two amplified speakers also include a power on/off switch and 110VAC wall adapter.

Enclosure: .....Sealed Type / Rotational Molded

Power Handling: ......50 Watts Rated Impedance: .....4 ohm

Frequency Response: ...50 – 20,000 Hz

Speaker Type: ..........6 x 8 inch, full range, cone-type Input Connector: .......1 Spring Loaded Speaker Terminal

Enclosure Color: ......Black

**Front View of all Speaker models** 

Grille: .....Perforated / Black





Model SS1230 – 50 W. Amplified Speaker with Wired Microphone

Amplified speaker contains a 50 watt peak audio amplifier. Use by itself or connect to the passive speaker for larger sound coverage using the ¼" Left and Right output connectors. When using as a PA you have flexibility for three microphone selections. ¼" dynamic, 3.5mm condenser or 3.5mm wireless connectors. As an amplified audio speaker, plug in any audio source, iPod / MP3 or CD player into the 3.5mm stereo connector. A 3.5mm stereo output connector is also included. Control speaker output with the separate volume control the microphone and a separate volume and tone control for the line in audio source.

Model SW1230 – 16 Channel UHF Wireless Microphone / Amplified Speaker



Model S1230 – Passive Speaker

Passive speake