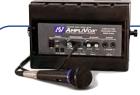

Enclosure Color: ......Black

**Front View of all Speaker models** 

Grille: .....Perforated / Black

Model SS1230 – 50 W. Amplified Speaker with Wired Microphone

Amplified speaker contains a 50 watt peak audio amplifier. Use by itself or connect to the passive speaker for larger sound coverage using the ¼" Left and Right output connectors. When using as a PA you have flexibility for three microphone selections. ¼" dynamic, 3.5mm condenser or 3.5mm wireless connectors. As an amplified audio speaker, plug in any audio source, iPod / MP3 or CD player into the 3.5mm stereo connector. A 3.5mm stereo output connector is also included. Control speaker output with the separate volume control the microphone and a separate volume and tone control for the line in audio source.