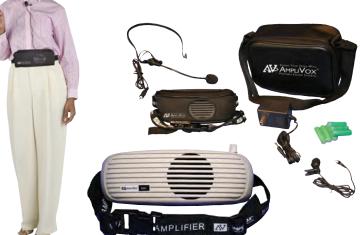

## BeltBlaster & BeltBlaster Pro

5 Watts, Audience Size up to 30, Room Size up to 600 sq.ft.

- Convenient waistband amplifier is perfect for small crowds and tour guides. Wear it like a belt - plug in mic and go!
- Leaves you hands-free and saves your voice.
- S206 BeltBlaster includes 5 watt amplifier, 44" adjustable waistband strap and 12" extender, carrying case, and lapel and headset mics.
- S207 BeltBlaster Pro also includes weather resistant neoprene acoustic protective cover, AC Adapter (110 volts)
  & rechargeable batteries.
- Weight 1.5 lbs with batteries.

\$206......\$171.00 \$207.....\$218.00

Learn More