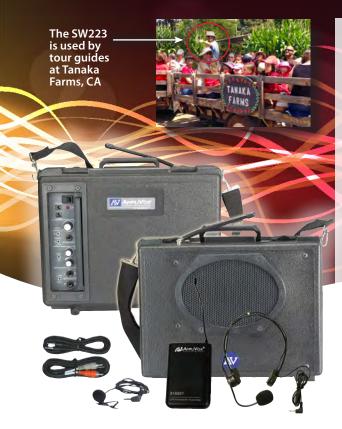

## **Audio Portable Buddy**

50 Watts, Audience Size up to 1,000, Room Size up to 10,000 sq.ft.

- 50W multimedia stereo amplifier in convenient durable briefcase size case with carry handle.
- One built-in 6" x 8" Jensen designed speaker.
- Built-in wireless receiver, lapel & headset mic with transmitter (SW222) or handheld wireless mic (SW223).
- Dual Wireless Capability with external wireless mic kit. Two presenters can speak at the same time.
- Lightweight, durable; weighs only 4 lbs. (8 lbs. with batteries), and easy to carry with shoulder strap.
- Computer, MP3 & projector interface cables included
- Power with 10 D-cell alkaline batteries for up to 200 hours; S1460 AC Adapter/recharger; S1465 Nicad Battery Pack (requires S1460). All Sold Separately.
- Weight 4 lbs. (8 wtih batteries)

| S222  | \$507.00 |
|-------|----------|
| SW222 | \$760.00 |
| SW223 | \$760.00 |

With Handheld Wireless Mic