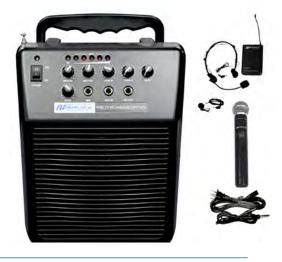

## MityVox Wireless PA

20 Watts, Audience Size up to 150, Room Size up to 1,000 sq.ft.

- 20 watt multimedia amplifier with two mic inputs (each with volume controls) & one line out for recording.
- Built-in wireless receiver and handheld mic (indicator light shows when mic is in use).
- High fidelity 6.5" speaker.
- Convenient storage compartment & carry handle.
- Treble & bass controls allow you to modify tone and reverb/echo controls for vocals & music.
- Runs from AC or built-in SLA rechargeable battery.
- Protective cover and carry case included.
- Weight: 7.5 lbs.

SW212......\$526.00

Learn More