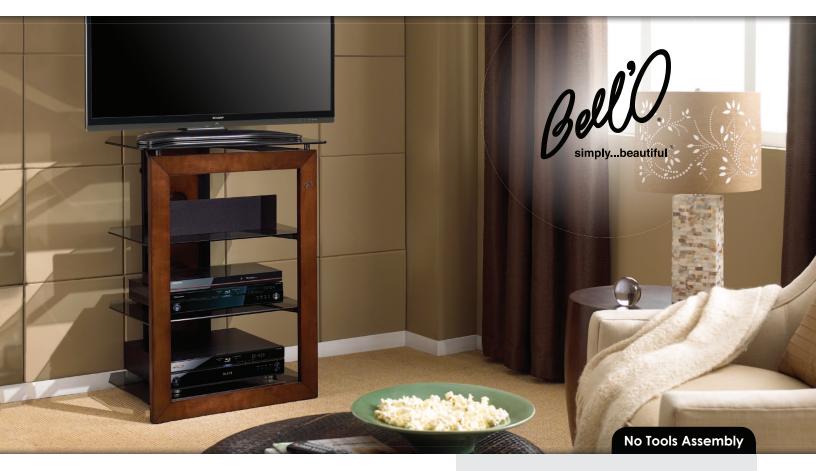

# AT306 No Tools Assembly Solid Wood Front Frame A/V Tower

#### **Features**

- Tall design is perfect for bedroom or den
- Accommodates most flat panel TVs up to 32" (or up to 125 lbs.)
- Real wood front frame in a rich Caramel finish
- Sturdy Black scratch resistant, powder-coated metal frame
- Tinted tempered safety glass shelves hold up to 6 components
- CMS<sup>®</sup> Cable Management System hides and routes unsightly wires
- Open architecture design provides ventilation for components
- Assembles in minutes with no tools required