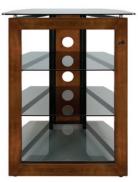

# AT306 No Tools Assembly Solid Wood Front Frame A/V Tower

#### **Features**

- Tall design is perfect for bedroom or den
- Accommodates most flat panel TVs up to 32" (or up to 125 lbs.)
- Real wood front frame in a rich Caramel finish
- Sturdy Black scratch resistant, powder-coated metal frame
- Tinted tempered safety glass shelves hold up to 6 components
- CMS<sup>®</sup> Cable Management System hides and routes unsightly wires
- Open architecture design provides ventilation for components
- Assembles in minutes with no tools required