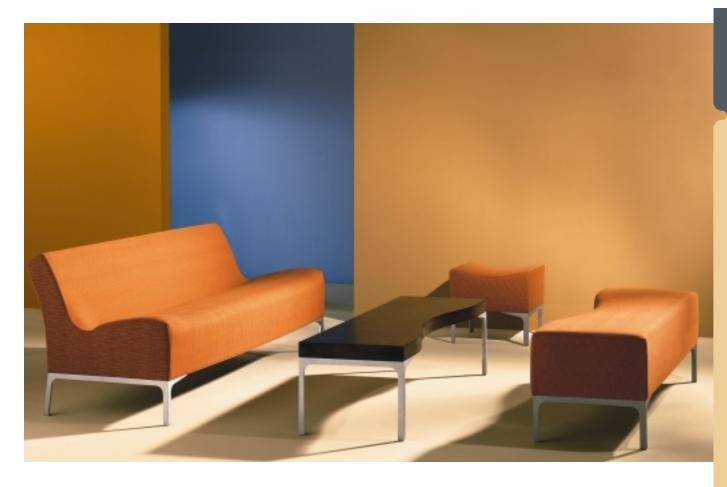

# **PLUS**<sup>™</sup> BENCH

Beautifully curved benches compliment the Plus collection. Benches are available in two sizes, long and short.

 $\langle$ 

11000 SEYMOUR AVENUE FRANKLIN PARK, ILLINOIS 60131 USA TOLL FREE PHONE 800-521-9614 PHONE 847-678-2545 TOLL FREE FAX 800-343-1779 FAX 847-678-0852

### **KEY FEATURES**

Durable foam cushioning is combustion-modified and manufactured without the use of CFCs.
Cast aluminum legs have poly glides for easy shifting.
Lightweight frame allows for quick and easy reconfiguration.
Available in two sizes, long and short.
Plus was designed by Bang Design in collaboration with Formway Design Studios of New Zealand.