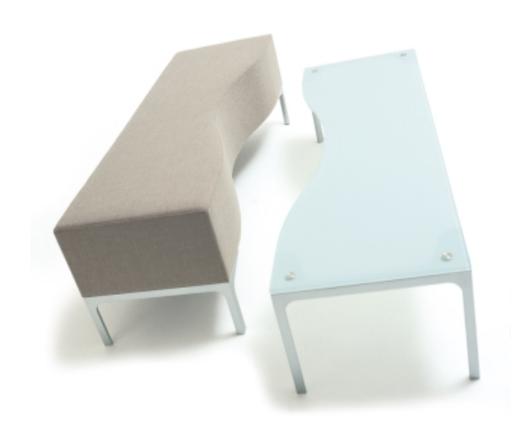

# **PLUS**<sup>™</sup> BENCH

Beautifully curved benches compliment the Plus collection. Benches are available in two sizes, long and short.

 $\langle$ 

11000 SEYMOUR AVENUE FRANKLIN PARK, ILLINOIS 60131 USA TOLL FREE PHONE 800-521-9614 PHONE 847-678-2545 TOLL FREE FAX 800-343-1779 FAX 847-678-0852

### **KEY FEATURES**

Durable foam cushioning is combustion-modified and manufactured without the use of CFCs.
Cast aluminum legs have poly glides for easy shifting.
Lightweight frame allows for quick and easy reconfiguration.
Available in two sizes, long and short.
Plus was designed by Bang Design in collaboration with Formway Design Studios of New Zealand.