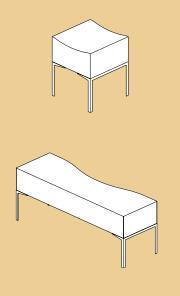

# **PLUS**<sup>™</sup> BENCH

Beautifully curved benches compliment the Plus collection. Benches are available in two sizes, long and short.

 $\langle$ 

11000 SEYMOUR AVENUE FRANKLIN PARK, ILLINOIS 60131 USA TOLL FREE PHONE 800-521-9614 PHONE 847-678-2545 TOLL FREE FAX 800-343-1779 FAX 847-678-0852

#### DIMENSIONS

SHORT BENCH 19"d x 19"w x 17"h (48 x 48 x 43cm) LONG BENCH 19"d x 58<sup>1</sup>/<sub>2</sub>"w x 18"h (48 x 149 x 46cm)