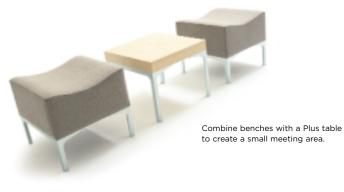

# **PLUS**<sup>™</sup> BENCH

Beautifully curved benches compliment the Plus collection. Benches are available in two sizes, long and short.

 $\langle$ 

11000 SEYMOUR AVENUE FRANKLIN PARK, ILLINOIS 60131 USA TOLL FREE PHONE 800-521-9614 PHONE 847-678-2545 TOLL FREE FAX 800-343-1779 FAX 847-678-0852

### **KEY FEATURES**

Durable foam cushioning is combustion-modified and manufactured without the use of CFCs.
Cast aluminum legs have poly glides for easy shifting.
Lightweight frame allows for quick and easy reconfiguration.
Available in two sizes, long and short.
Plus was designed by Bang Design in collaboration with Formway Design Studios of New Zealand.