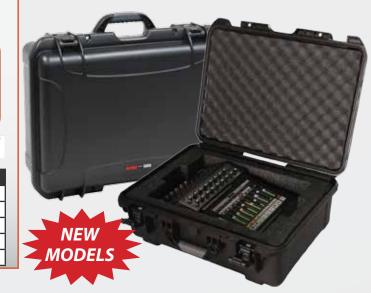

## WATER PROOF MIXER CASES

- Black waterproof injection molded case, with foam insert for a custom fit
- Water and dust proof with IP 67 certification
- ATA-300 Certification
- Impact proof lightweight NK-7<sup>™</sup> resin
- Easy Release Powerclaw<sup>™</sup> Latching System
- Soft grip comfort handle & pad-lockable
- Mil-STD-810F Immersion test certified

|     | Model              | Fits                                           |
|-----|--------------------|------------------------------------------------|
|     | GMIX-PRESON1602-WP | Fits Presonus Studiolive 16.0.2 mixing console |
|     | GMIX-STAGESCAPE-WP | Fits Line 6 Stagescape mixing console          |
|     | GMIX-DL1608-WP     | Fits Mackie DL 1608 mixing console             |
| NEW | GMIX-QSCTM8-WP     | Fits QSC Tourmix 8 mixer                       |
| NEW | GMIX-QSCTM16-WP    | Fits QSC Tourmix 16 mixer                      |