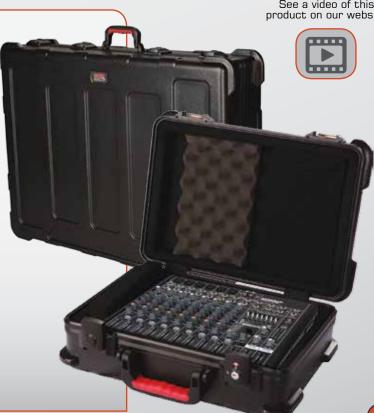

## ATA TSA POP-UP MIXER CASES

Gator's Pop-Up Mixer Series uses the patented Pop-up ratchet system for transporting your mixer flat then elevating to various angles for a quick setup. The compact size allows for smaller transportation area requirements, but this case is big on features. The Pop-up mixers include a high density Polyethylene cabinet, TSA locking latches, threaded rack rails, black uninterrupted valance design, and comfort ergo-grip handles making this a perfect grab-n-go solution.

| Model         | Weight  | Interior Dimensions |
|---------------|---------|---------------------|
| GMIX-12PU-TSA | 21.3lbs | 19"x21"x7.5"        |

See a video of this product on our website