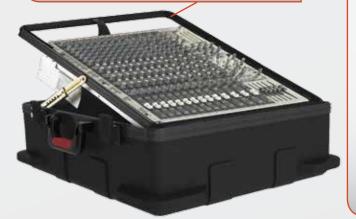

POWERCIAN

Patented pop-up ratchet system for transporting your mixer flat then elevating to various angles during use

## ATA TSA POP-UP MIXER CASES

Gator's Pop-Up Mixer Series uses the patented Pop-up ratchet system for transporting your mixer flat then elevating to various angles for a quick setup. The compact size allows for smaller transportation area requirements, but this case is big on features. The Pop-up mixers include a high density Polyethylene cabinet, TSA locking latches, threaded rack rails, black uninterrupted valance design, and comfort ergo-grip handles making this a perfect grab-n-go solution.

| Model         | Weight  | Interior Dimensions |
|---------------|---------|---------------------|
| GMIX-12PU-TSA | 21.3lbs | 19"x21"x7.5"        |

See a video of this product on our website