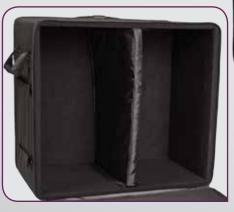

Dishes on top allow cases to be stacked

Padded divider with internal

storage compartment

For detailed measurements see www.gatorcases.com