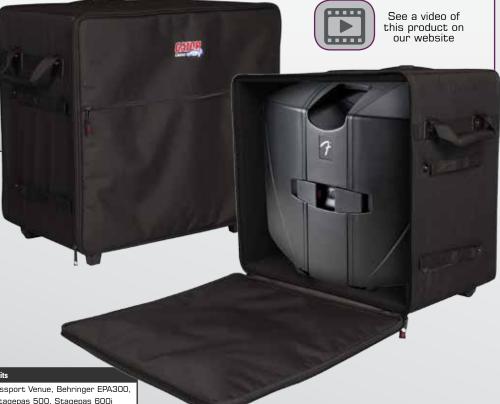

## **PA SYSTEM CASES**

- Case for small or large "passport" type PA systems
- Hybrid lightweight wood and nylon construction
- Wheels and retractable handle
- Removable internal divider for Yamaha style PA
- Large external pocket
- Reinforced web handle

Model Fits

G-PA TRANSPORT-LG Passport 300 & 500, Fender Passport Venue, Behringer EPA300, Yamaha Stagepas 250M, Stagepas 500, Stagepas 600i

G-PA TRANSPORT-SM Passport 150, Samson XP308i, Yamaha Stagepas 150M, Stagepas 300, Stagepas 400i