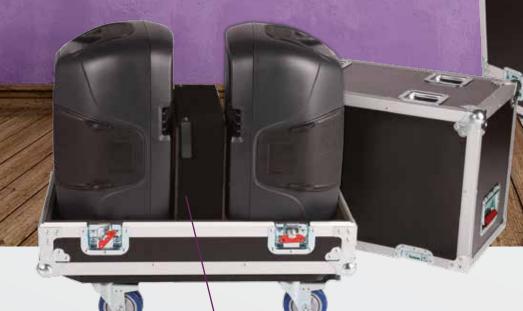

- G-Tour double speaker cases fit two loudspeakers
- Rugged laminated plywood construction
- EVA and PE padding for internal protection
- Internal cable and accessory storage
- Red recessed twist latches and spring-loaded rubber gripped handles
- (4) 3" Casters, 2 locking

Dishes on top allow cases to be stacked

Padded divider with internal

storage compartment

For detailed measurements see www.gatorcases.com