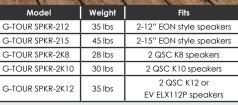

- G-Tour double speaker cases fit two loudspeakers
- Rugged laminated plywood construction
- EVA and PE padding for internal protection
- Internal cable and accessory storage
- Red recessed twist latches and spring-loaded rubber gripped handles
- (4) 3" Casters, 2 locking

Dishes on top allow cases to be stacked

Padded divider with internal

storage compartment

For detailed measurements see www.gatorcases.com