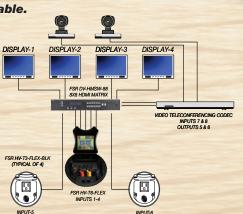

#### A few examples of the many system configurations available.

# **HV-T6-FLEX SYSTEM**

The Ultimate Collaboration System. It includes all of the features and options of the HuddleVu with the sophisticated and award winning Flex Control System.

This system allows HuddleVU to integrate cameras, teleconferencing systems, recording, playback and streaming equipment, lighting, shade control and much more!

HuddleVU Flex's intelligence and scheduler allows the system to automatically power down when not in use. It can also alert staff to unintended use as well as faults within the system. These features contribute to smart, green rooms. They reduce power consumption and increase bulb life, saving you money.