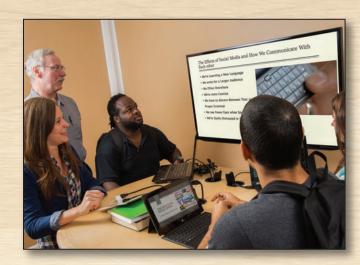

#### **Business**

Collaboration is perfect for those small, mini meetings. HuddleVU is designed for all meeting spaces, hotel lobbies, coffee shops, and "phone booth" spaces. Simple to use, easy on the budget and attractive table control!

HuddleVU is the perfect collaboration solution.