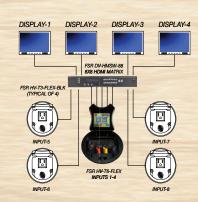

#### A few examples of the many system configurations available.

# **HV-T6-FLEX SYSTEM**

The Ultimate Collaboration System. It includes all of the features and options of the HuddleVu with the sophisticated and award winning Flex Control System.

This system allows HuddleVU to integrate cameras, teleconferencing systems, recording, playback and streaming equipment, lighting, shade control and much more!