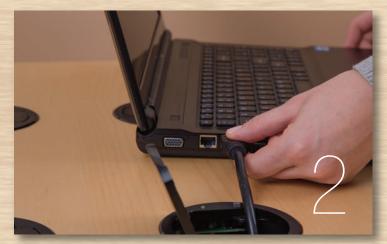

# HUDDLE Collaboration is as simple as 1, 2, 3

Lift the cover

Plug in Laptop or Mobile Device

Push the button

# Yes, it's that simple!

The attractive HuddleVU Table Control units have AC and USB power connections and color coded HDMI cables for each user. Simply plug in and push the color coded button and the user's notebook or tablet has control of the screen.