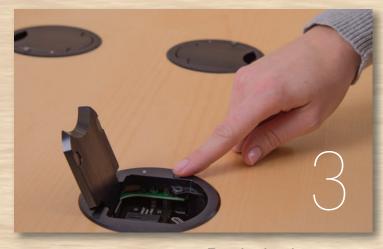

# HUDDLE Collaboration is as simple as 1, 2, 3

Lift the cover

Plug in Laptop or Mobile Device

Push the button

# Yes, it's that simple!

The attractive HuddleVU Table Control units have AC and USB power connections and color coded HDMI cables for each user. Simply plug in and push the color coded button and the user's notebook or tablet has control of the screen.