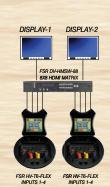

#### A few examples of the many system configurations available.

### **HV-1000 SYSTEM**

The HV-1000 System is designed for up to 4 users sharing a single Table Control unit. Color coded HDMI cables, which are included with the system, match the corresponding integrated button on the HV-T6 Table Control unit.

The HV-1000 System includes an HV-T6 table control unit, a controller, a switcher, and cabling for up to 4 users.