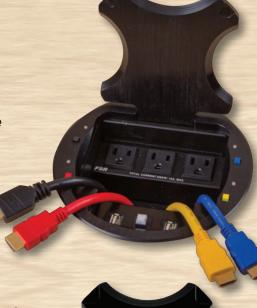

# Yes, it's that simple!

The attractive HuddleVU Table Control units have AC and USB power connections and color coded HDMI cables for each user. Simply plug in and push the color coded button and the user's notebook or tablet has control of the screen.

# HV-INDIVIDUAL

This system handles 3 to 7 participants, each with their own HV-T3 Table Control (photo shown). The units are mounted around the table in the appropriate positions for the users. If you are working with a smaller table, you can order a version of this table box for two participants.