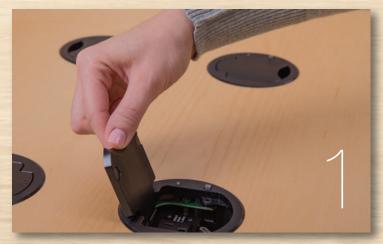

# HUDDLE Collaboration is as simple as 1, 2, 3

Lift the cover

Plug in Laptop or Mobile Device

Push the button