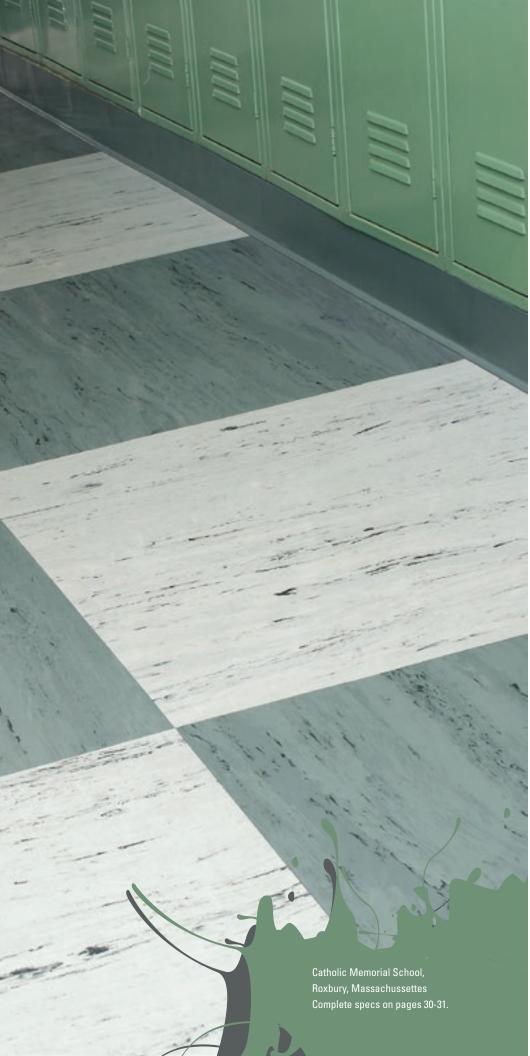

floor

**OSCS**certified

AND C

<sup>5</sup> Low maintenance, no waxing required

EnviroFlex™ product. May contribute to one or more LEED® credits.

volving Styles<sup>®</sup> Creative Elements offer so much selection. Choose from two gauges, various tile sizes and sheet rubber flooring. You also have the option of using FLEXCO<sup>®</sup> Rubber Welding Beads to create a seamless installation for clean rooms and areas that have strict requirements for added hygiene.