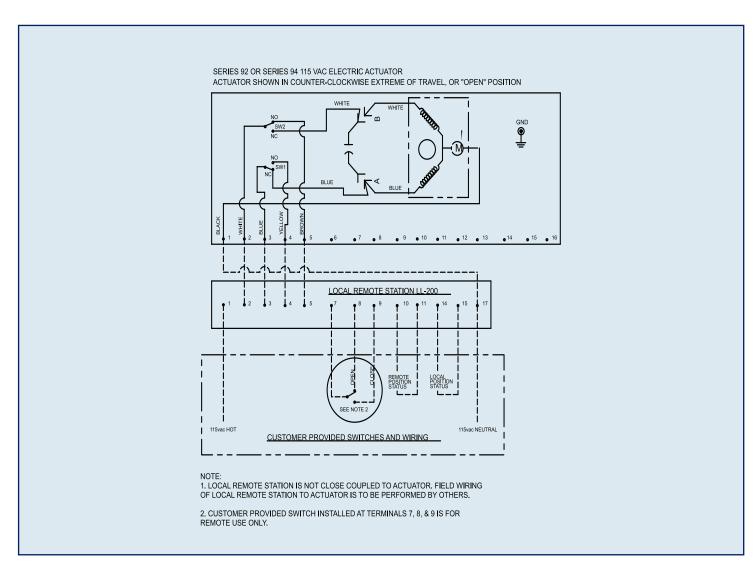

# Series 92/94 Local Remote Stations

LL-200 is to be used in conjunction with Series 92 or 94, AC powered and on/off actuator.

#### Note:

1. Local remote station is not close coupled to actuator. Field wiring of local remote station to actuator is to be performed by others.