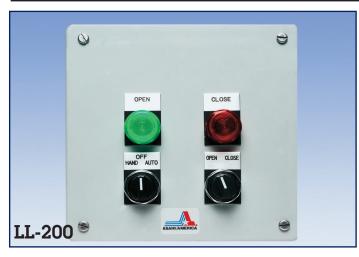

# Series 92/94 Local Remote Stations

LL-200 is to be used in conjunction with Series 92 or 94, AC powered and on/off actuator.

### **Standard Features**

- Visual light indication
- Weatherproof enclosure constructed of fiberglass polyester
- Stainless steel trim
- Captive cover gasket
- Captive cover screws
- Two position selector switch (open and close)
- Three position selector switch (hand, off, auto)
- 40° F 266° F temperature range

### **Options**

- Explosion proof enclosure
- 316 stainless steel enclosure
- · Contact factory for specific applications