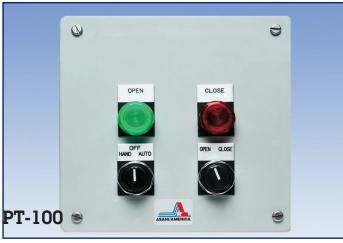

# Series 92/94 Local Remote Stations

PT-100 is to be used in conjunction with Series 92 or 94 with Protek battery pack.

### **Standard Features**

- Weatherproof enclosure constructed of fiberglass polyester
- Stainless steel trim
- Captive cover gasket
- Captive cover screws
- Two position selector switch (open and close)
- Two position selector switch (local/remote)
- 40° F 266° F temperature range

### **Options**

- 316 stainless steel enclosure
- Contact factory for specific applications