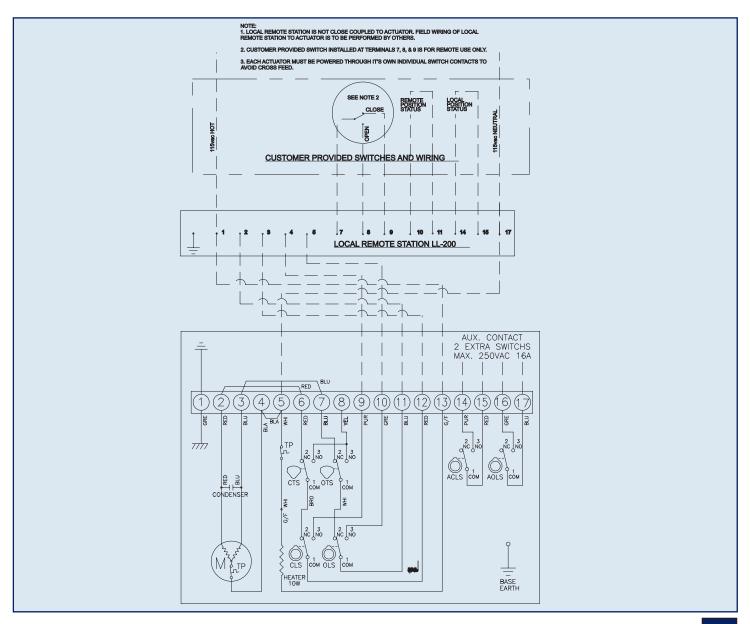

#### Note:

1. Local remote station is not close coupled to actuator. Field wiring of local remote station to actuator is to be performed by others.