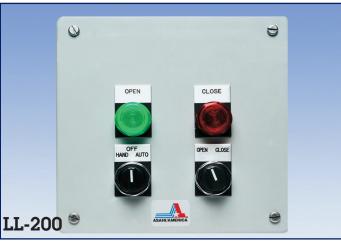

# Series 92/94 Local Remote Stations

LL-200 is to be used in conjunction with Series 92 or 94, AC powered and on/off actuator.

### **Standard Features**

- Visual light indication
- Weatherproof enclosure constructed of fiberglass polyester
- Stainless steel trim
- Captive cover gasket
- Captive cover screws
- Two position selector switch (open and close)
- Three position selector switch (hand, off, auto)
- 40° F 266° F temperature range

### **Options**

- Explosion proof enclosure
- 316 stainless steel enclosure
- · Contact factory for specific applications

## Series 10 Local Remote Stations

LL-200 is to be used in conjunction with Series 10, AC powered and on/off actuator.

#### **Standard Features**

- Visual light indication
- Weatherproof enclosure constructed of fiberglass polyester
- Stainless steel trim
- Captive cover gasket
- Captive cover screws
- Two position selector switch (open and close)
- Three position selector switch (hand, off, auto)
- 40° F 266° F temperature range

### **Options**

- Explosion proof enclosure
- 316 stainless steel enclosure
- Contact factory for specific applications