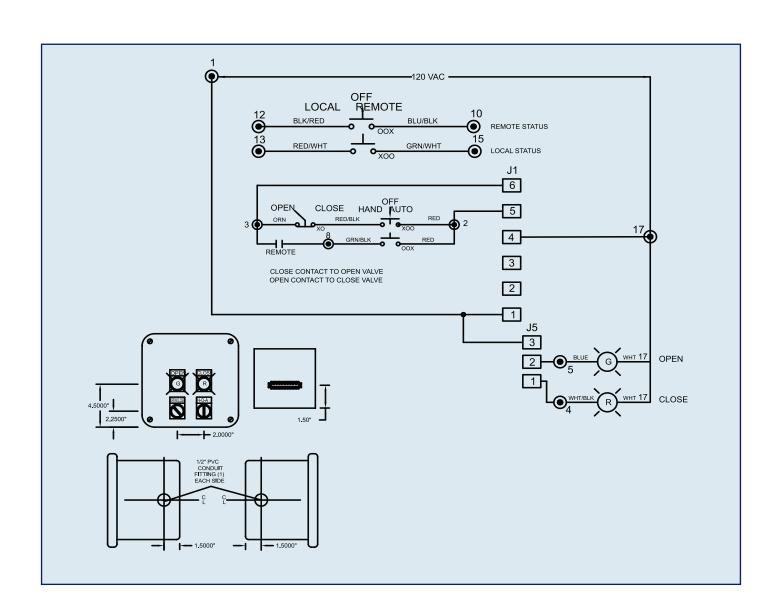

#### Note:

1. Local remote station is not close coupled to actuator. Field wiring of local remote station to actuator is to be performed by others.