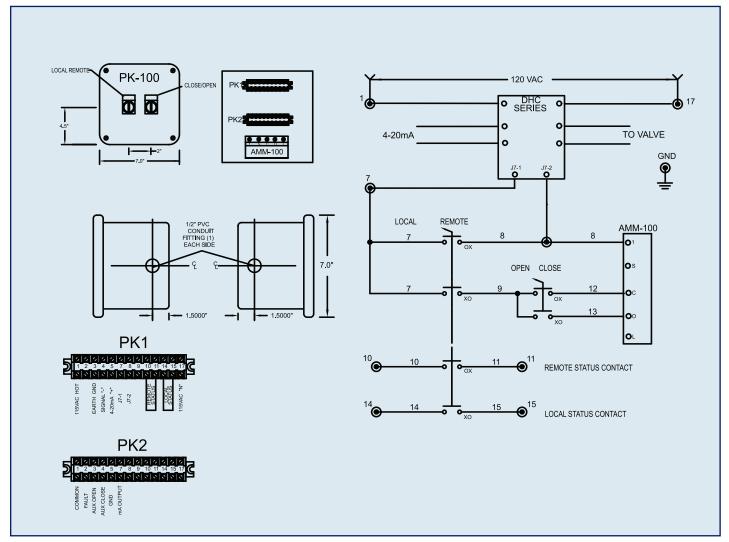

# Series 92/94 Local Remote Stations

PK-100 is to be used in conjunction with Series 92 or 94, AC powered and DHC-Series positioner card.

#### Note:

1. Local remote station is not close coupled to actuator. Field wiring of local remote station to actuator is to be performed by others.