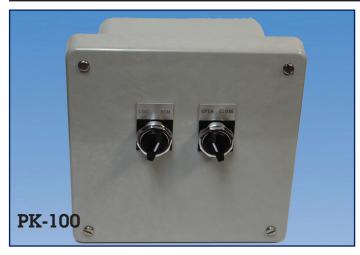

# Series 92/94 Local Remote Stations

PK-100 is to be used in conjunction with Series 92 or 94, AC powered and DHC-Series positioner card.

### **Standard Features**

- Weatherproof enclosure constructed of fiberglass polyester
- Stainless steel trim
- Captive cover gasket
- Captive cover screws
- Two position selector switch (open and close)
- Two position selector switch (local/remote)
- 40° F 266° F temperature range

### **Options**

- Explosion proof enclosure
- 316 stainless steel enclosure
- · Contact factory for specific applications