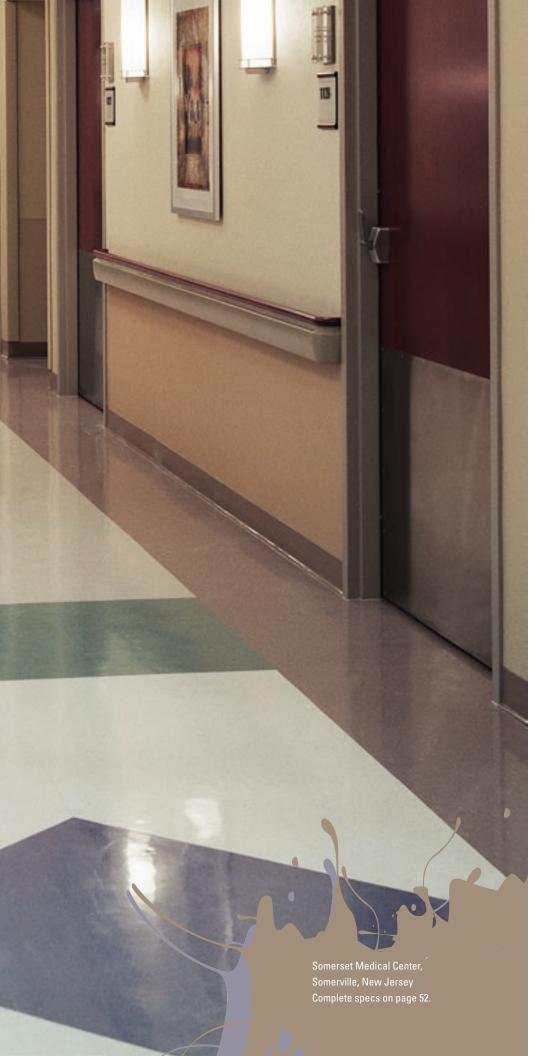

cuffs out. Style in. With FLEXCO® solid vinyl tile, the homogenous color extends through the entire tile thickness. So, instead of the minor scuffs that leave a major mark on vinyl composition tile (VCT), FLEXCO<sup>®</sup> solid vinyl tile stays looking cleaner for a longer period of time. FLEXCO<sup>®</sup> vinyl compounds are a brilliant white, which means our colors look brighter for a longer period of time and provide a cleaner look than the grayish white of some VCT products.