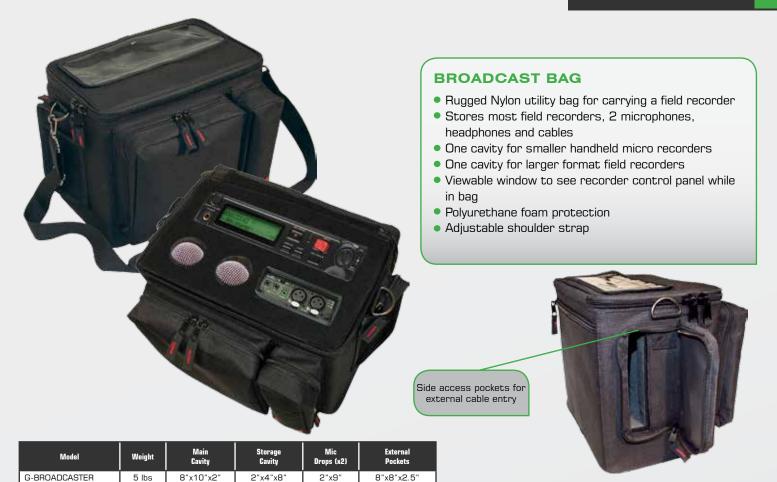

## **MICROPHONE / STAND BAG**

- 3 separate compartments for microphone stands to prevent scratches & dings
- Durable Nylon construction with 5 form fitted microphone drops
- Webbed handles and zippered cable pocket

Adjustable carrying strap

| Model                                                                                                                                                                                                                                                                                                                                                                                                                                                                                                                                                                                                                                                                                                                                                                                                                                                                                                                                                                                                                                                                                                                                                                                                                                                                                                                                                                                                                                                                                                                                                                                                                                                                                                                                                                                                                                                                              | Weight            | Interior<br>Dimensions           | Exterior<br>Dimensions |
|------------------------------------------------------------------------------------------------------------------------------------------------------------------------------------------------------------------------------------------------------------------------------------------------------------------------------------------------------------------------------------------------------------------------------------------------------------------------------------------------------------------------------------------------------------------------------------------------------------------------------------------------------------------------------------------------------------------------------------------------------------------------------------------------------------------------------------------------------------------------------------------------------------------------------------------------------------------------------------------------------------------------------------------------------------------------------------------------------------------------------------------------------------------------------------------------------------------------------------------------------------------------------------------------------------------------------------------------------------------------------------------------------------------------------------------------------------------------------------------------------------------------------------------------------------------------------------------------------------------------------------------------------------------------------------------------------------------------------------------------------------------------------------------------------------------------------------------------------------------------------------|-------------------|----------------------------------|------------------------|
| GX-33                                                                                                                                                                                                                                                                                                                                                                                                                                                                                                                                                                                                                                                                                                                                                                                                                                                                                                                                                                                                                                                                                                                                                                                                                                                                                                                                                                                                                                                                                                                                                                                                                                                                                                                                                                                                                                                                              | 4 lbs             | 43"x8"x8"                        | 44"x10.24"x8.25"       |
| And the second sec | ALC: NOT A STREET | Contraction of the second second |                        |