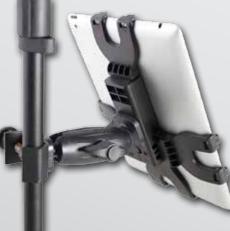

## LIGHTWEIGHT TABLET MOUNT

- o Tray Adjusts To Fit iPad™, iPad 2™, And Most Other Large Format Tablets
- o Tray Can Be Configured In Landscape Or Portrait Mode
- Multi-Angle Viewing Adjustability
- Mount Threads Onto Most Microphone Stands
- Lightweight Durable Construction