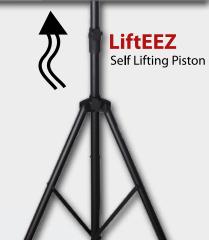

### **PRO LCD STAND**

- VESA Mount For Universal Mounting (compatible with both 100x100 and 200x200 hole patterns)
- LiftEEZ Self-Rising Center Tube Piston Helps Lift LED/LCD For You

frameworks

- Heavy Duty Steel Construction
- Min / Max Height: 50/80 Inches (1270/2032mm)
- 125Lb Weight Capacity (56 kg)
- Red Safety Trim On Feet (Removable)
- Easy Release For One Person Operation