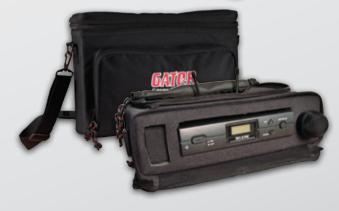

# SINGLE WIRELESS SYSTEM BAG

- o Designed for single wireless system to be used in the bag
- o Access for antenna to be extended while in bag
- o Space for lavalieres, cables, and wireless mic with receiver mounted
- o Front & rear access unzips for easy setup in the field
- Shoulder strap and information card window

Zipper access to allow antenna to be in place

and functional while in

the baa