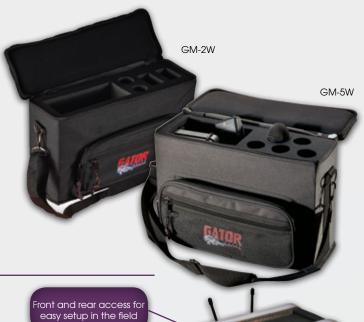

#### WIRELESS SYSTEM BAGS

### GM-2W Features:

- Designed to fit two wireless systems
- o 2 extra-deep mic drops and compartments for wireless receivers
- Durable rugged Nylon exterior with storage compartments and shoulder strap

### GM-5W Features:

- o Designed to fit 5 wireless systems
- o Durable rugged Nylon exterior with shoulder strap
- o Large storage compartment for receivers and accessories

| Model | Weight   | Mic Drop Depth | Interior Receiver Dimensions |
|-------|----------|----------------|------------------------------|
| GM-2W | 3 lbs    | 8.5"           | 8.5" x 8.5" x 3.25"          |
| GM-5W | 2.65 lbs | 8.5"           | 8.5" x 7" x 4"               |