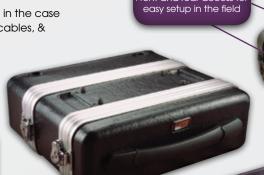

## SINGLE ATA WIRELESS SYSTEM CASE

o Designed for single wireless system to be used in the case

 Space for belt pack, microphone, lavalieres, cables, & hand-held microphone

- Rugged stackable polyethylene construction
- Access for antenna to be extended while in the case and adjustable tray height

| Model  | Weight | Mic Drop<br>Depth | Interior Receiver<br>Dimensions |
|--------|--------|-------------------|---------------------------------|
| GM-1WP | 5 lbs  | 8.25"             | 8.5" x 8.5" x 2"                |