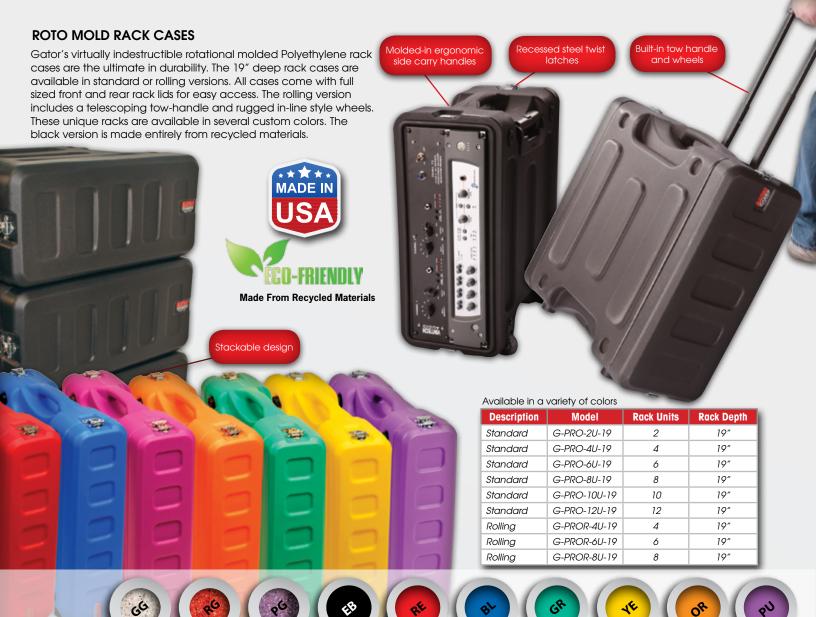

## **MOLDED CONSOLE RACKS**

**Black** 

- Rotational-molded Polyethylene console rack
- Rugged Nylon dust cover
- Heavy-duty rack rail
- Molded in carry handles

| Model    | Weight    | Rack Units       | Rack Depth |
|----------|-----------|------------------|------------|
| GDJ-8X2  | 12 lbs    | 8 Top / 2 Front  | 15.5″      |
| GDJ-8X4  | 16 lbs    | 8 Top / 4 Front  | 15.5″      |
| GDJ-10X6 | 18.74 lbs | 10 Top / 6 Front | 15.5″      |

**Rack Units** 

10 Top / 4 Front

Yellow

Orange

**Rack Depth** 

20.25

**Purple** 

## WOOD CONSOLE RACKS

- Lightweight wood console racks
- Slanted top rack rail is perfect for mixers
- Comfortable side handles
- Removable padded cover with Velcro® over the front, top & rear

Red

Blue

Green

Model

GRCW-10X4 22 lbs

Weight