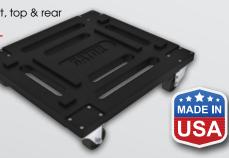

## **ROTO MOLDED CASTER BOARD**

- Virtually indestructible Polyethylene construction
- o Four casters, 2 locking / 2 non locking
- Fits both G-PRO Rack Series and GR-L Rack Series

| Model         | Fits                 |
|---------------|----------------------|
| G-CASTERBOARD | G-PRO and GR-L Racks |