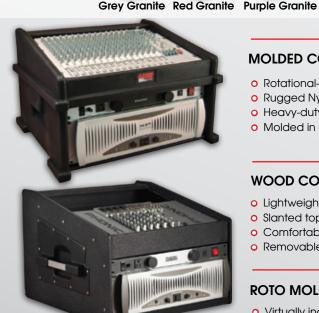

## **MOLDED CONSOLE RACKS**

**Black** 

- Rotational-molded Polyethylene console rack
- Rugged Nylon dust cover
- Heavy-duty rack rail
- Molded in carry handles

| Model    | Weight    | Rack Units       | Rack Depth |
|----------|-----------|------------------|------------|
| GDJ-8X2  | 12 lbs    | 8 Top / 2 Front  | 15.5″      |
| GDJ-8X4  | 16 lbs    | 8 Top / 4 Front  | 15.5″      |
| GDJ-10X6 | 18.74 lbs | 10 Top / 6 Front | 15.5″      |

## WOOD CONSOLE RACKS

- Lightweight wood console racks
- Slanted top rack rail is perfect for mixers
- Comfortable side handles
- Removable padded cover with Velcro® over the front, top & rear

Red

Blue

Green