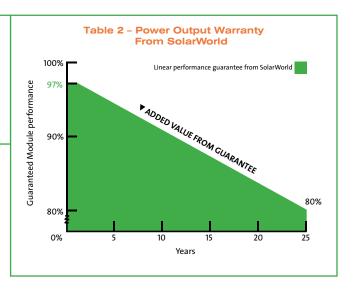

## **25-Year Linear Performance Warranty**

SolarWorld guarantees that the actual output of the product will amount to at least 97% of effective output during the first year of operation of the product and as of the second year of the operation of the product, the effective output will decline annually by no more than 0.7% for a period of 24 years, so that by the end of the 25th year of operation an actual output of at least 80.2% of effective output will be achieved. In the event of a negative deviation of actual product performance from the so-called threshold values. SolarWorld will

either supply you with replacement products, which make it possible to maintain actual performance, carry out repair measures, which make it possible to achieve actual performance or grant you financial compensation for the reduced performance of the product. During the initial 15 years of the warranty running time, SolarWorld will exclusively either offer to supply replacement products, which will make it possible to maintain actual performance, or to carry out repair measures which make it possible to achieve such actual performance. After the expiry of 15 years of the warranty SolarWorld may freely decide to grant financial compensation for the reduced performance.

# SEE THE WARRANTIES PROVIDED BY THE ORIGINAL EQUIPMENT MANUFACTURER AND/OR THIRD PARTY SUPPLIER FOR FULL DETAILS OF THE COVERAGE FOR THE COMPONENT SPECIFIED IN TABLE 1 AND THE POWER OUTPUT COVERAGE SPECIFIED IN TABLE 2