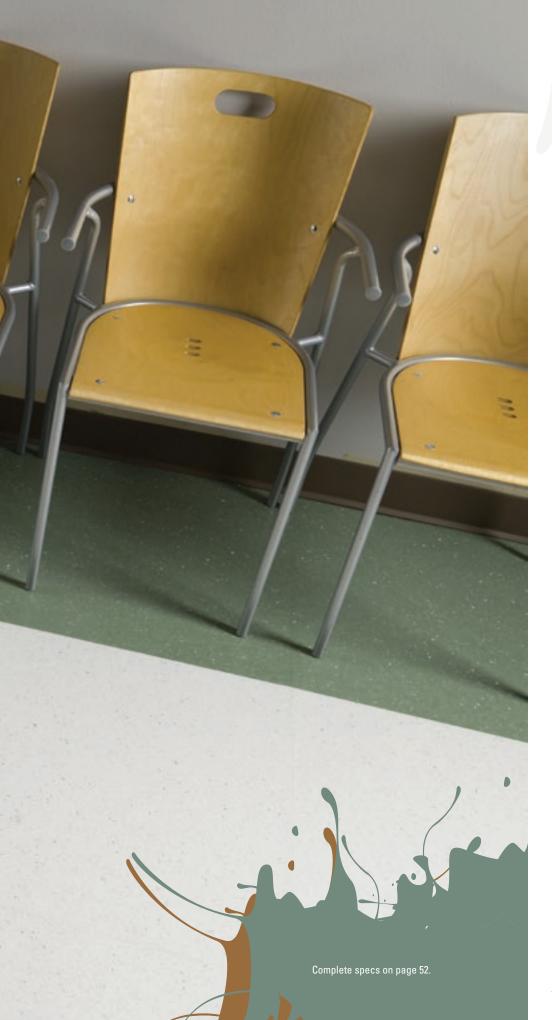

## health design

- **1** .080" gauge solid vinyl tile in various sizes
- <sup>2</sup> Easily buffs to a shine, no waxing required
- <sup>3</sup> Built-in antimicrobial barrier to control bacteria and fungi

floor

**OSCS**certified

Made in the U.S.A.

- 4 May be seamlessly installed by heat welding
- <sup>5</sup> Flexible for quick and easy flash coving

EnviroFlex™ product. May contribute to one or more LEED<sup>®</sup> credits.

> ho says a sterile environment needs to look sterile? Enter FLEXCO<sup>®</sup> Health Design<sup>™</sup> Solid Vinyl Tile, the antifungal, antibacterial flooring that can handle the toughest scrutiny of clean rooms, yet offer a style that's catching on everywhere. Substance. Style. Health Design<sup>™</sup> Solid Vinyl Tile adds more design options while providing the cure for chips, abrasions, cracking and indentations.