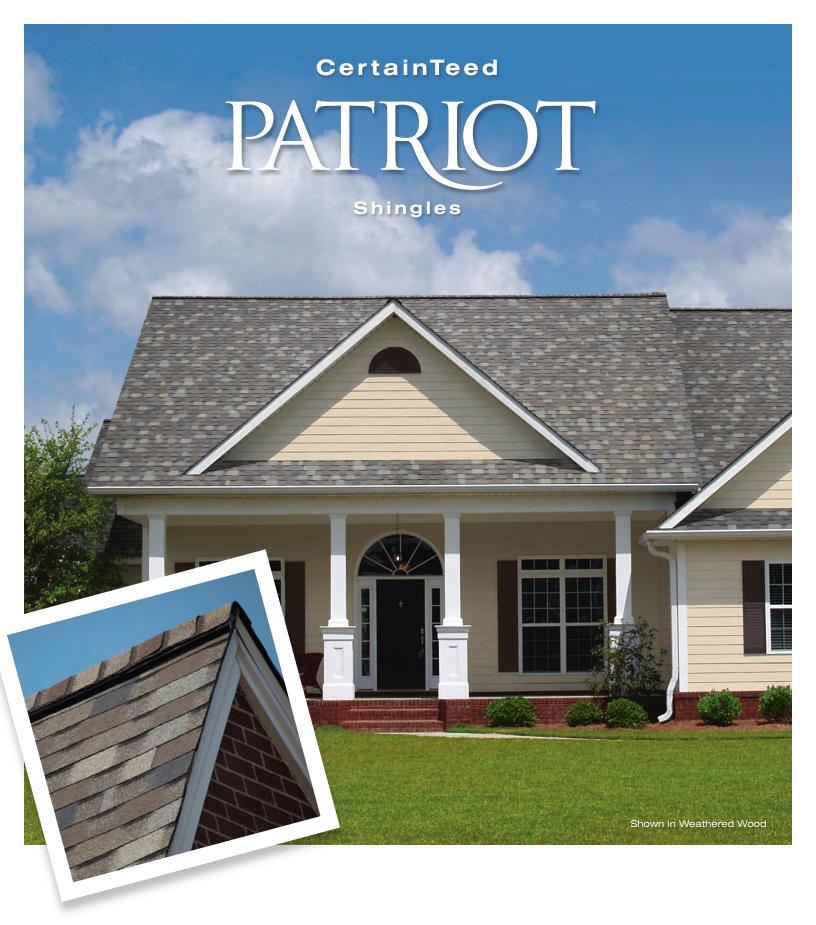

Patriot features intricate color blend drops combined with intermittent shadow lines offering rich, aesthetic appeal homeowners have grown to expect in quality asphalt roofing shingles.