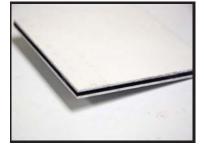

## **Aluminum Composite Core Panel (ACP)**

Kemply Aluminum Composite Core Panels are durable, strong, ceiling panels that give ceiling panel installations the required appearance with the added benefit of strength and deflection resistance. The market has demanded a thinner laminated product that maintains a high strength to weight ratio and Kemply ACP is the answer.

- Class A fire rated per ASTM E-84
- 0% Deflection
- Solid Core Construction, no voids in the substrate or skin
- Durable, chemical resistant, and moisture resistant
- Will not rot or mildew
- Designed to be used as a lay-in ceiling panel
- · Product remains very flat and stable
- The substrate is a polyethalene core with aluminum on both sides. The Kemply panel is made by laminating smooth Fire-X Glasbord panels to one, or both aluminum skins
- Overall panel thickness .27" with .12" aluminum and composite core and double sided .075" Fire-X Glasbord Skins, Total Weight: 1.91 lbs/sqf
- Available in 3mm or 6mm, Double Sided or Single Sided
- Made to order, Lead time of 15 business days