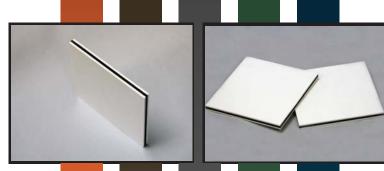

## **Aluminum Composite Core Panel (ACP)**

Kemply Aluminum Composite Core Panels are durable, strong, ceiling panels that give ceiling panel installations the required appearance with the added benefit of strength and deflection resistance. The market has demanded a thinner laminated product that maintains a high strength to weight ratio and Kemply ACP is the answer.

- Class A fire rated per ASTM E-84
- 0% Deflection
- Solid Core Construction, no voids in the substrate or skin
- Durable, chemical resistant, and moisture resistant
- Will not rot or mildew
- Designed to be used as a lay-in ceiling panel
- · Product remains very flat and stable
- The substrate is a polyethalene core with aluminum on both sides. The Kemply panel is made by laminating smooth Fire-X Glasbord panels to one, or both aluminum skins
- Overall panel thickness .27" with .12" aluminum and composite core and double sided .075" Fire-X Glasbord Skins, Total Weight: 1.91 lbs/sqf
- Available in 3mm or 6mm, Double Sided or Single Sided
- Made to order, Lead time of 15 business days