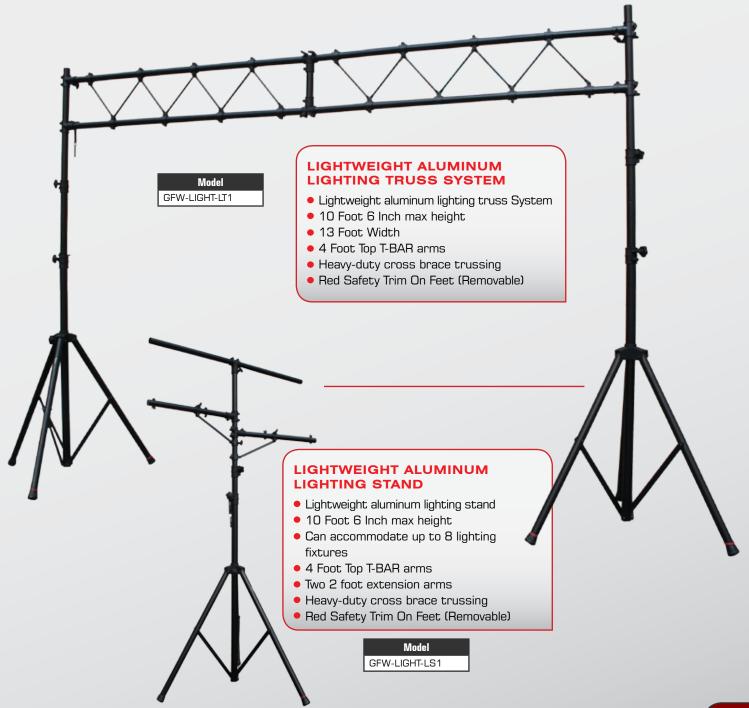

## **Signature Series Features**

## We thought of it... so you didn't have to.

The focus of Gator Frameworks is to ensure that every point that you operate your stand feels comfortable in your hand and functions smoothly. Every latch, clutch, knob and lever has been researched and designed around your hand to protect it and to make it smooth to operate. Functionally every stand is designed to operate as simply and natural as possible. Fine details like matte finished surfaces are a deliberate step to make the stand less intrusive on its environment whether at home or on the stage.

When you feel a Gator Frameworks stand you will know the difference... our designs are truly musician and human centered.