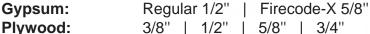

KEMPLY substrates include gypsum, plywood, oriented strand board, fluted polypropylene and an ACP core.

# AVAILABLE SUBSTRATES

Polypropylene

**OSB**: 1/2" | 5/8" | 3/4"

Fluted Polyp: 0.32" | 0.40" ACP Core: .12" | .24"

Substrates are a representation and may not accurately reflect the final product. Please obtain a sample of the product before making a final selection at www.FRPSamples.com