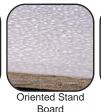

KEMPLY substrates include gypsum, plywood, oriented strand board, fluted polypropylene and an ACP core.

# AVAILABLE SUBSTRATES

Polypropylene

**OSB**: 1/2" | 5/8" | 3/4"

Fluted Polyp: 0.32" | 0.40" ACP Core: .12" | .24"

Substrates are a representation and may not accurately reflect the final product. Please obtain a sample of the product before making a final selection at www.FRPSamples.com