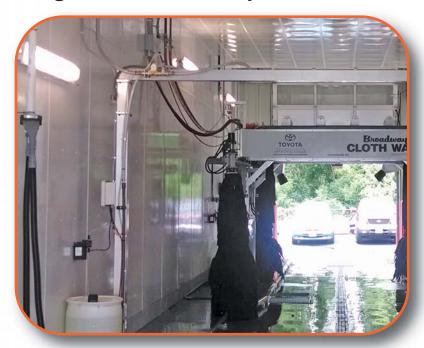

# Rigid, Durable Composite Panels

KEMPLY is fabricated by laminating a single or double GLASBORD embossed or smooth panel to a rigid substrate. The resulting KEMPLY panel has structural strength and rigidity, allowing installation directly to a stud wall or ceiling.

# **DURABLE**

All KEMPLY panels have a protective Surfaseal finish. Surfaseal provides extra protection against mold, mildew and stains. KEMPLY is easier to clean and up to 6 times more stain resistant than other FRP panels. This unique finish ensures KEMPLY wall and ceiling panels will stand up to harsh conditions while maintaining a clean and sanitary surface.