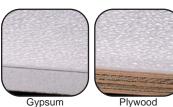

KEMPLY substrates include gypsum, plywood, oriented strand board, fluted polypropylene and an ACP core.

# AVAILABLE SUBSTRATES

Polypropylene

**OSB**: 1/2" | 5/8" | 3/4"

Fluted Polyp: 0.32" | 0.40" ACP Core: .12" | .24"

Substrates are a representation and may not accurately reflect the final product. Please obtain a sample of the product before making a final selection at www.FRPSamples.com